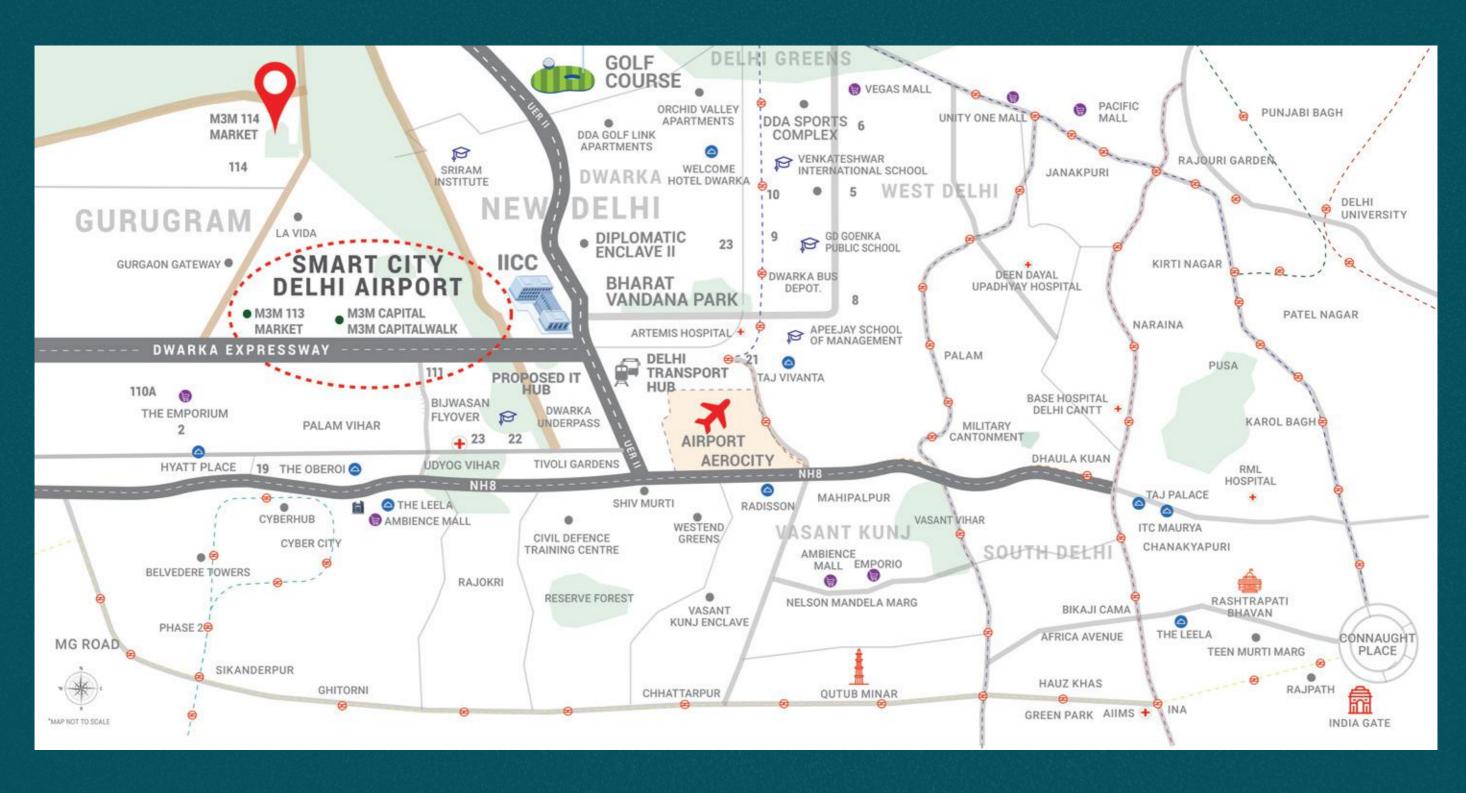

#### FIRST SCO PLOTS FROM DELHI:

Enjoy Footfalls from Both Delhi as Well as Gurugram

### 30,000 FOOTFALLS FROM AN ENORMOUS **MASTER DEVELOPMENT BY M3M:**

**Smart City Delhi Airport** 

Premium Residences Shop Cum Offices

Commercial Spaces

#### **IICC - ASIA'S LARGEST CONVENTION & EXHIBITION CENTRE IN CLOSE VICINITY:**

2.70 Lakh Sq. M. | 1.7 Lakh Sq.M. Exhibition Hall

Retail Area

6.4 Lakh Sq. M. Mixed-use Area

### INTERNATIONAL AIRPORT IN **CLOSE PROXIMITY:**

the World

2<sup>nd</sup> Largest in | 1.5 Lakh + Domestic | 1 Lakh + International Travellers Everyday | Travellers in a Month

#### LOCATED NEAR A NATIONAL HIGHWAY:

The Widest Expressway in India Set to Become the Next Corridor for Airport

#### SURROUNDED BY A STRONG **SOCIAL INFRASTRUCTURE**

1.25 Lakh of Prospective Catchment

**25,000** + of Captive Audience

15 + International Schools

7 + Multi-speciality Hospitals

**5** + Five Star Hotels

### AT THE Center OF BUSTLING ACTION

5 MINS

IICC (ASIA'S LARGEST CONVENTION & EXHIBITION CENTRE)

5 MINS

DIPLOMATIC ENCLAVE II 7 MINS

DELHI'S LARGEST TRANSPORTATION HUB 10 MINS

INTERNATIONAL AIRPORT: IGI 10 MINS

BHARAT VANDANA PARK (INDIA'S LARGEST THEME PARK) 15 MINS

INTERNATIONAL SPORTS CENTRE