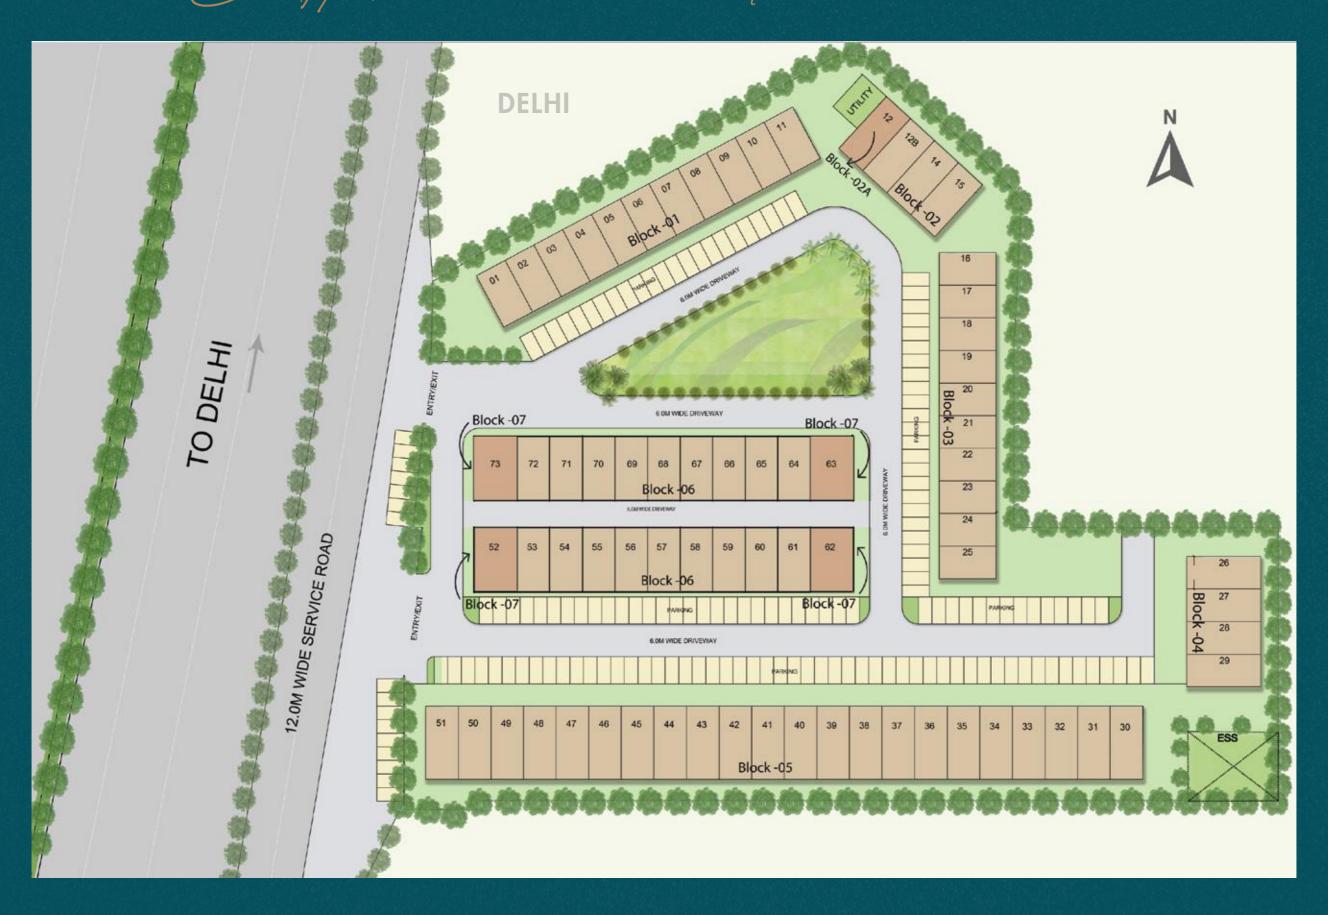

vellers Everyday | Travellers in a Month

#### LOCATED NEAR A NATIONAL HIGHWAY:

The Widest Expressway in India Set to Become the Next Corridor for Airport

#### SURROUNDED BY A STRONG **SOCIAL INFRASTRUCTURE**

1.25 Lakh of Prospective Catchment

**25,000** + of Captive Audience

15 + International Schools

7 + Multi-speciality Hospitals

**5** + Five Star Hotels

## A Inique FORMAT WITH FLEXIBLE CHOICES





OFFICE + RETAIL RETAIL + RESTAURANT

### AT THE Center OF BUSTLING ACTION



5 MINS

IICC (ASIA'S LARGEST CONVENTION & EXHIBITION CENTRE)

5 MINS

DIPLOMATIC ENCLAVE II 7 MINS

DELHI'S LARGEST TRANSPORTATION HUB 10 MINS

INTERNATIONAL AIRPORT: IGI 10 MINS

BHARAT VANDANA PARK (INDIA'S LARGEST THEME PARK) 15 MINS

INTERNATIONAL SPORTS CENTRE

### Craffed TO GENERATE Maximum TRACTION