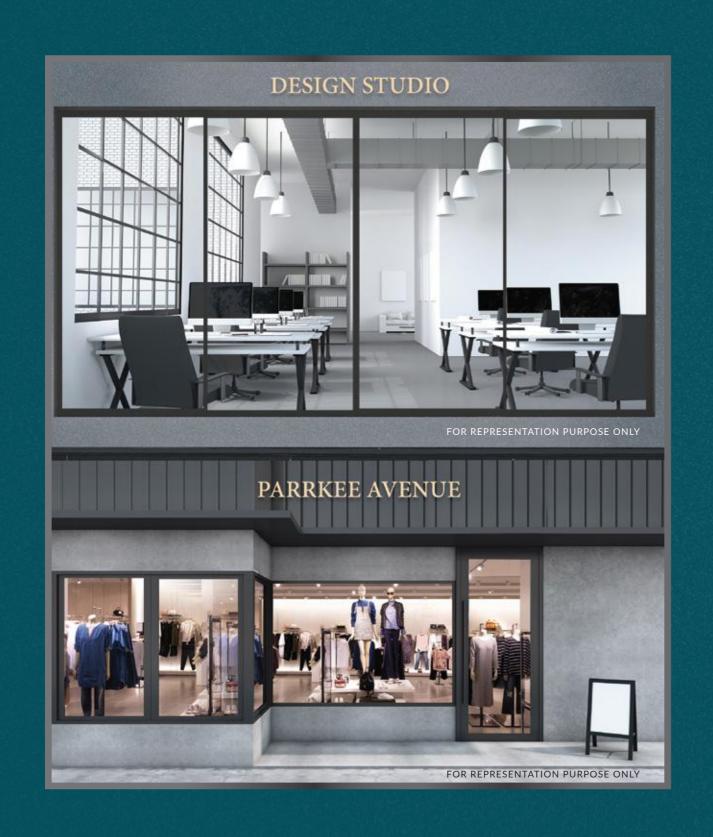

Delhi Airport** 

Premium Residences Shop Cum Offices

Commercial Spaces

#### **IICC - ASIA'S LARGEST CONVENTION & EXHIBITION CENTRE IN CLOSE VICINITY:**

2.70 Lakh Sq. M. | 1.7 Lakh Sq.M. Exhibition Hall

Retail Area

6.4 Lakh Sq. M. Mixed-use Area

### INTERNATIONAL AIRPORT IN **CLOSE PROXIMITY:**

the World

2<sup>nd</sup> Largest in | 1.5 Lakh + Domestic | 1 Lakh + International Travellers Everyday | Travellers in a Month

#### LOCATED NEAR A NATIONAL HIGHWAY:

The Widest Expressway in India Set to Become the Next Corridor for Airport

#### SURROUNDED BY A STRONG **SOCIAL INFRASTRUCTURE**

1.25 Lakh of Prospective Catchment

**25,000** + of Captive Audience

15 + International Schools

7 + Multi-speciality Hospitals

**5** + Five Star Hotels

## A Inique FORMAT WITH FLEXIBLE CHOICES





OFFICE + RETAIL RETAIL + RESTAURANT

### AT THE Center OF BUSTLING ACTION



5 MINS

IICC (ASIA'S LARGEST CONVENTION & EXHIBITION CENTRE)

5 MINS

DIPLOMATIC ENCLAVE II 7 MINS

DELHI'S LARGEST TRANSPORTATION HUB 10 MINS

INTERNATIONAL AIRPORT: IGI 10 MINS

BHARAT VANDANA PARK (INDIA'S LARGEST THEME PARK) 15 MINS

INTERNATIONAL SPORTS CENTRE

### Craffed TO GENERATE Maximum TRACTION