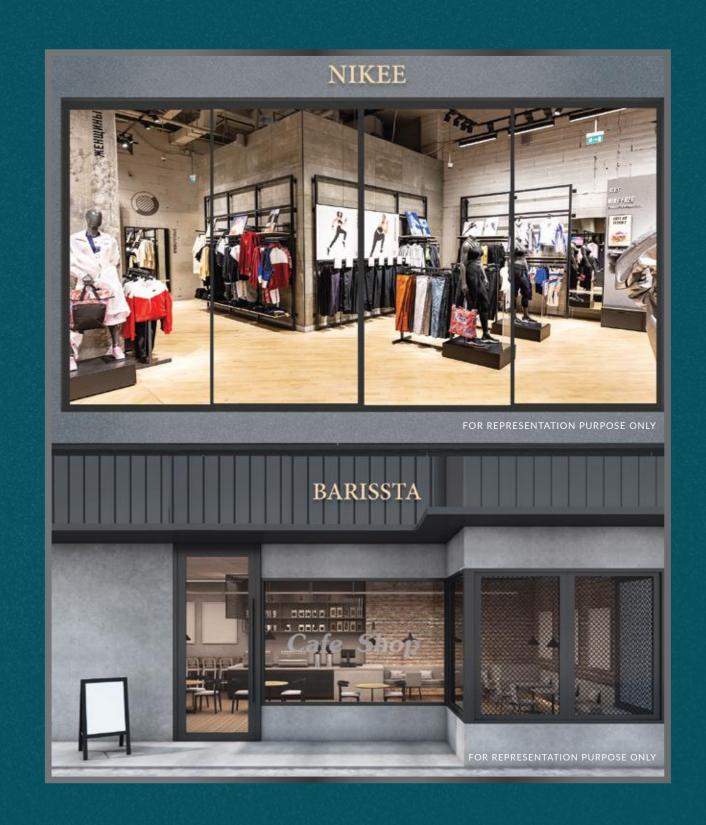

lhi Airport** 

Premium Residences Shop Cum Offices

Commercial Spaces

#### **IICC - ASIA'S LARGEST CONVENTION & EXHIBITION CENTRE IN CLOSE VICINITY:**

2.70 Lakh Sq. M. | 1.7 Lakh Sq.M. Exhibition Hall

Retail Area

6.4 Lakh Sq. M. Mixed-use Area

### INTERNATIONAL AIRPORT IN **CLOSE PROXIMITY:**

the World

2<sup>nd</sup> Largest in | 1.5 Lakh + Domestic | 1 Lakh + International Travellers Everyday | Travellers in a Month

#### LOCATED NEAR A NATIONAL HIGHWAY:

The Widest Expressway in India Set to Become the Next Corridor for Airport

#### SURROUNDED BY A STRONG **SOCIAL INFRASTRUCTURE**

1.25 Lakh of Prospective Catchment

**25,000** + of Captive Audience

15 + International Schools

7 + Multi-speciality Hospitals

**5** + Five Star Hotels

## A Inique FORMAT WITH FLEXIBLE CHOICES





OFFICE + RETAIL RETAIL + RESTAURANT

### AT THE Center OF BUSTLING ACTION



5 MINS

IICC (ASIA'S LARGEST CONVENTION & EXHIBITION CENTRE)

5 MINS

DIPLOMATIC ENCLAVE II 7 MINS

DELHI'S LARGEST TRANSPORTATION HUB 10 MINS

INTERNATIONAL AIRPORT: IGI 10 MINS

BHARAT VANDANA PARK (INDIA'S LARGEST THEME PARK) 15 MINS

INTERNATIONAL SPORTS CENTRE

### Craffed TO GENERATE Maximum TRACTION