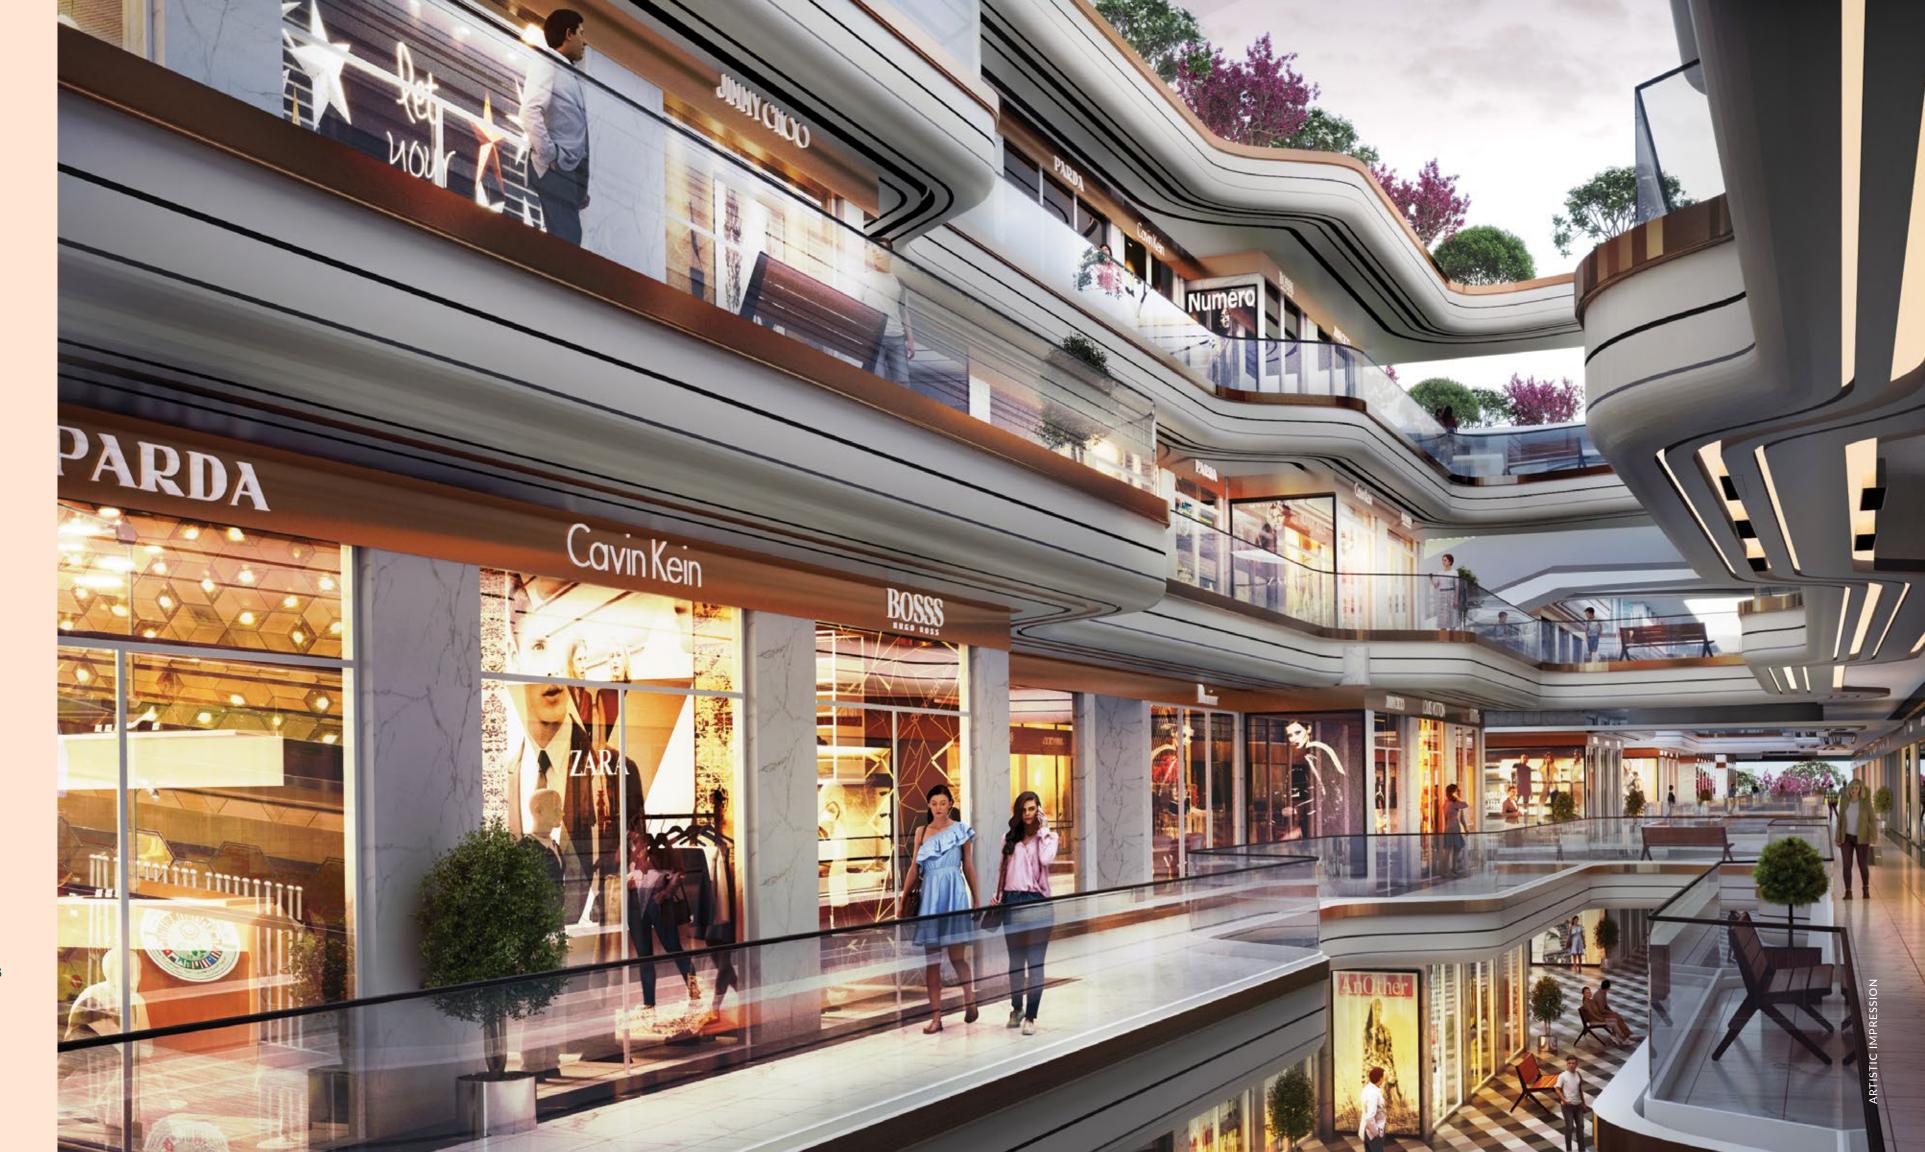

## An Iconic Destination for the Shoppers

**M3M Capitalwalk** is a perfect show window for every retail brand. The four-floor retail provides consumers an array of options to indulge. From apparels to jewellery, food to entertainment, this one-of-a-kind architecture landmark with excellent site access condition, both above and below ground, will create a lucrative retail opportunity for the investors.

76695.4 sq. m. (8, 25,543 sq. ft.) of retail experience Triple-height,40 ft. wide entrance

Multiple anchor stores and hypermarkets

# Where The Eyes Go, Feet Follow

Changing the face of retail, M3M is bringing a whole new concept of strip high-street in India. People are drawn to their convenience, while retailers love the visibility they gain from here. Both these qualities are present in abundance at M3M Capitalwalk, where a mix of varied shops makes for an impressive frontage. Attracting attention and garnering footfall will never be this easy.