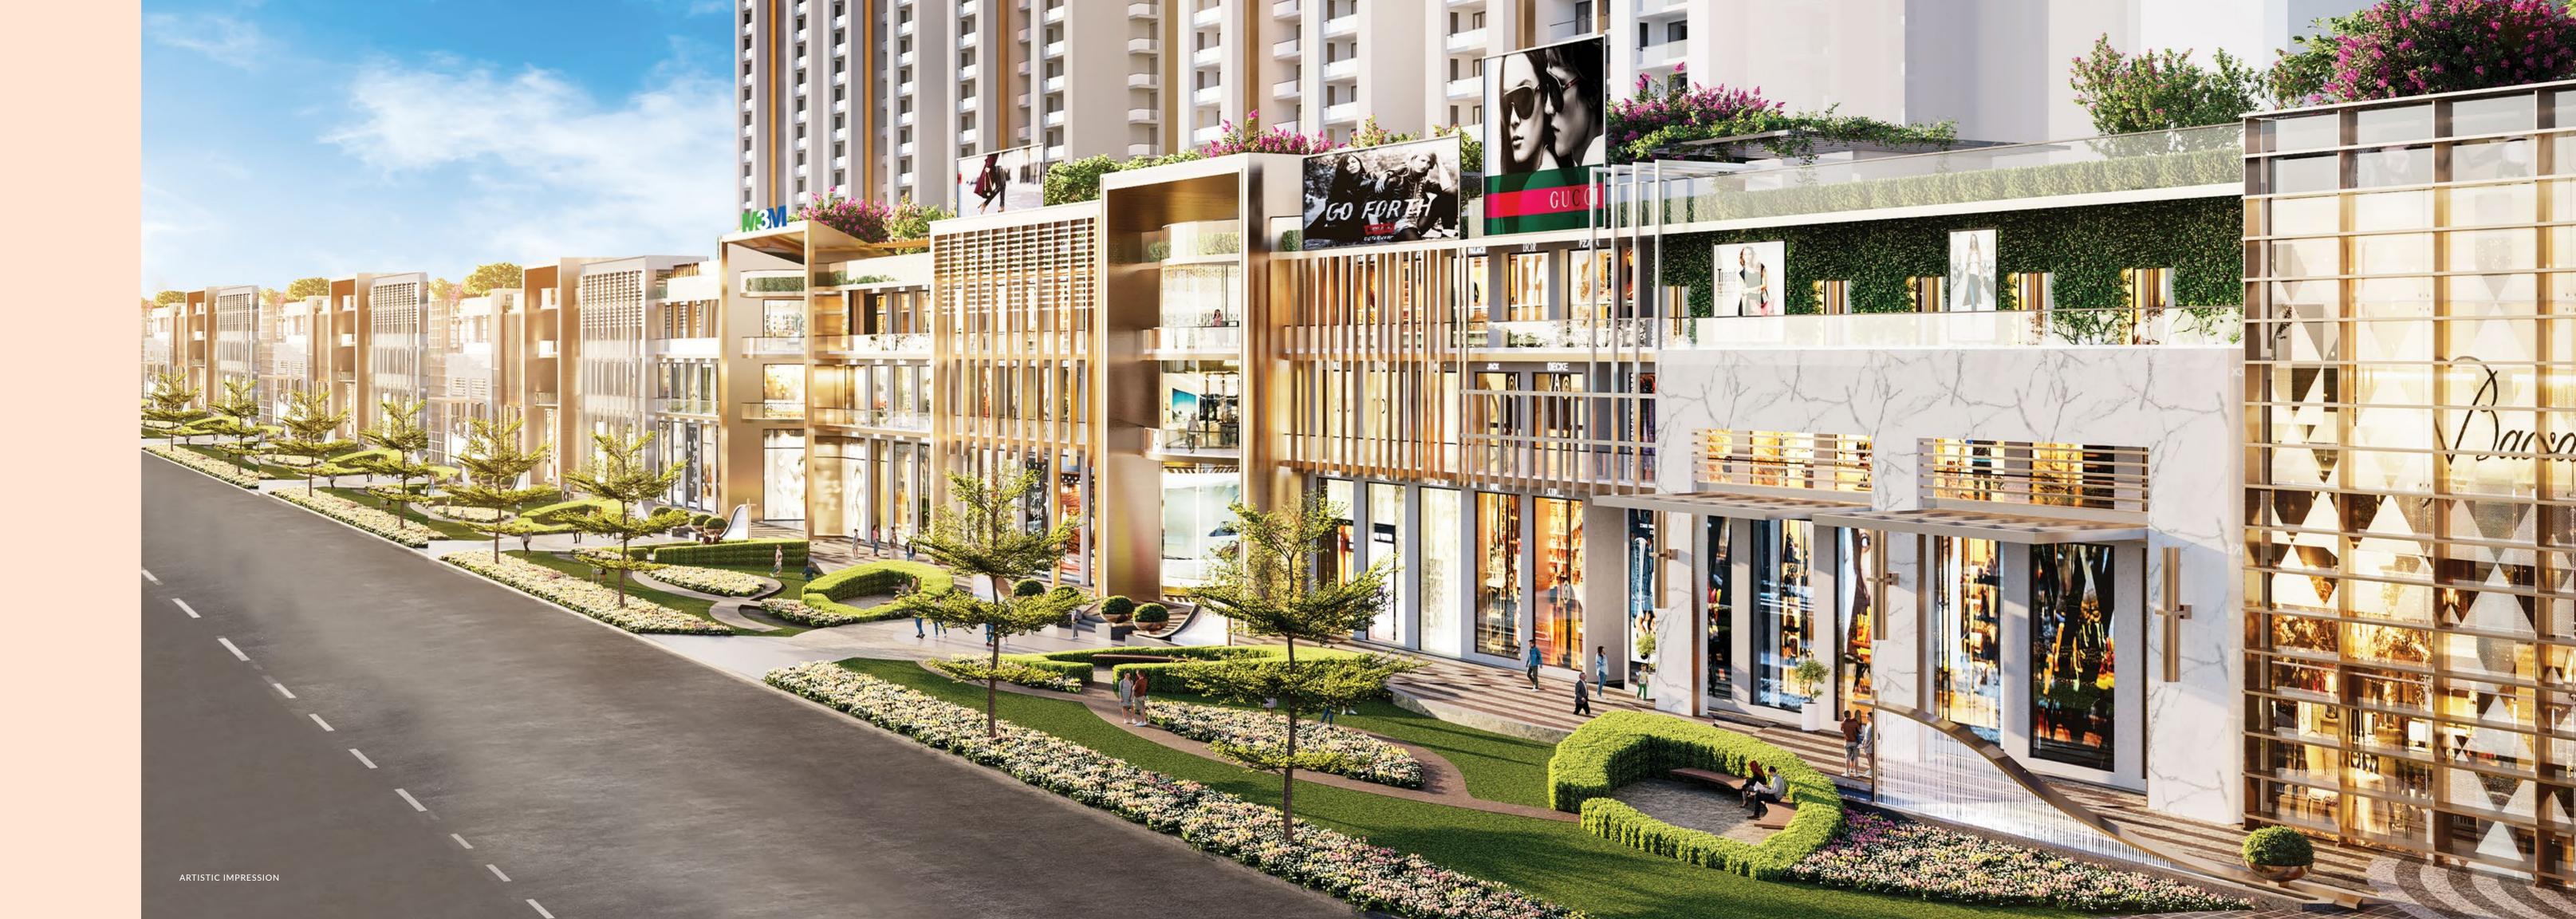

## An Iconic Destination for the Shoppers

**M3M Capitalwalk** is a perfect show window for every retail brand. The four-floor retail provides consumers an array of options to indulge. From apparels to jewellery, food to entertainment, this one-of-a-kind architecture landmark with excellent site access condition, both above and below ground, will create a lucrative retail opportunity for the investors.

### A Linear Retail Format on a National Expressway

M3M Capitalwalk is the first retail project under Smart City Delhi Airport, a development by M3M. Being a part of this grand development, it has two retail blocks, one facing the 150 m wide road and the other 24 m wide road facing the Dwarka Expressway. One of the strong differentiators is the linear format, providing high visibility to each shop.

# Where The Eyes Go, Feet Follow

Changing the face of retail, M3M is bringing a whole new concept of strip high-street in India. People are drawn to their convenience, while retailers love the visibility they gain from here. Both these qualities are present in abundance at M3M Capitalwalk, where a mix of varied shops makes for an impressive frontage. Attracting attention and garnering footfall will never be this easy.