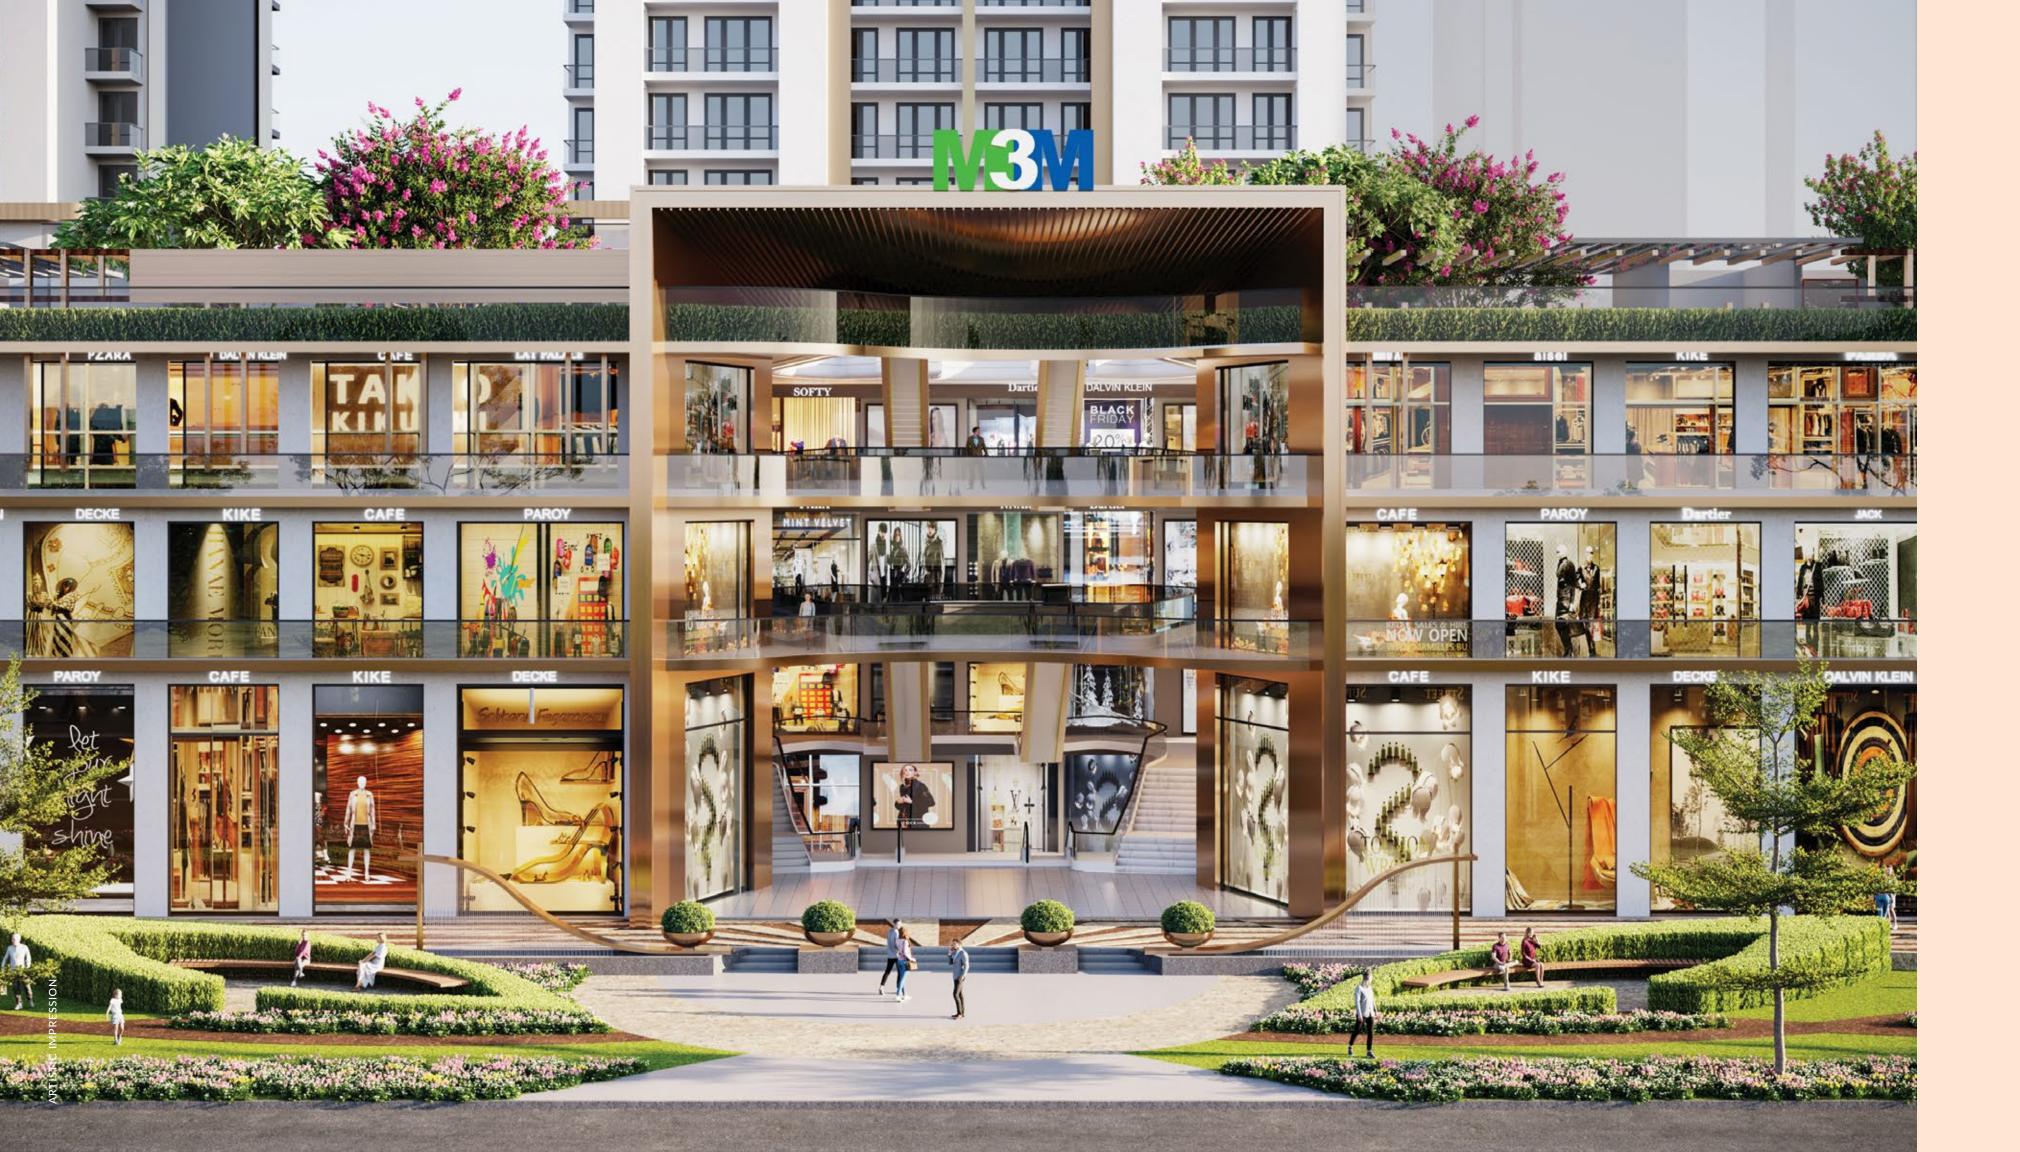

# A Retail Masterpiece at a Landmark Location

M3M is ready to raise the bar again by developing the first-ever high-street at **Smart City Delhi Airport**, a huge development that is a complete ecosystem in itself. **M3M Capitalwalk** will boast with a strip mall-inspired design to give each storefront a greater presence and maximum visibility. An iconic grand frontage will greet you, including grand entertainment and dining options to indulge.

# A Facade that Boasts of High Visibility

The project will be a visual masterpiece with its grand triple-height entrance, a perfect mix of distinct and contemporary architecture. **M3M Capitalwalk** is designed to conjure a vibrant charm with a clear facade, 14 different entries to the project that will generate endless footfall. It enables the eyes to wonder and promises to stand out on the marvellous skyline of NCR.

## A Thoughtful Design with Superior Connectivity

The main attraction of this retail paradise is its trailblazing design. A frontage of around **1Km**<sup>\*</sup> will never miss any sight. The triple-height portals provide an excellent entrance experience, making it a delightful experience to remember.

# Where The Eyes Go, Feet Follow

Changing the face of retail, M3M is bringing a whole new concept of strip high-street in India. People are drawn to their convenience, while retailers love the visibility they gain from here. Both these qualities are present in abundance at M3M Capitalwalk, where a mix of varied shops makes for an impressive frontage. Attracting attention and garnering footfall will never be this easy.