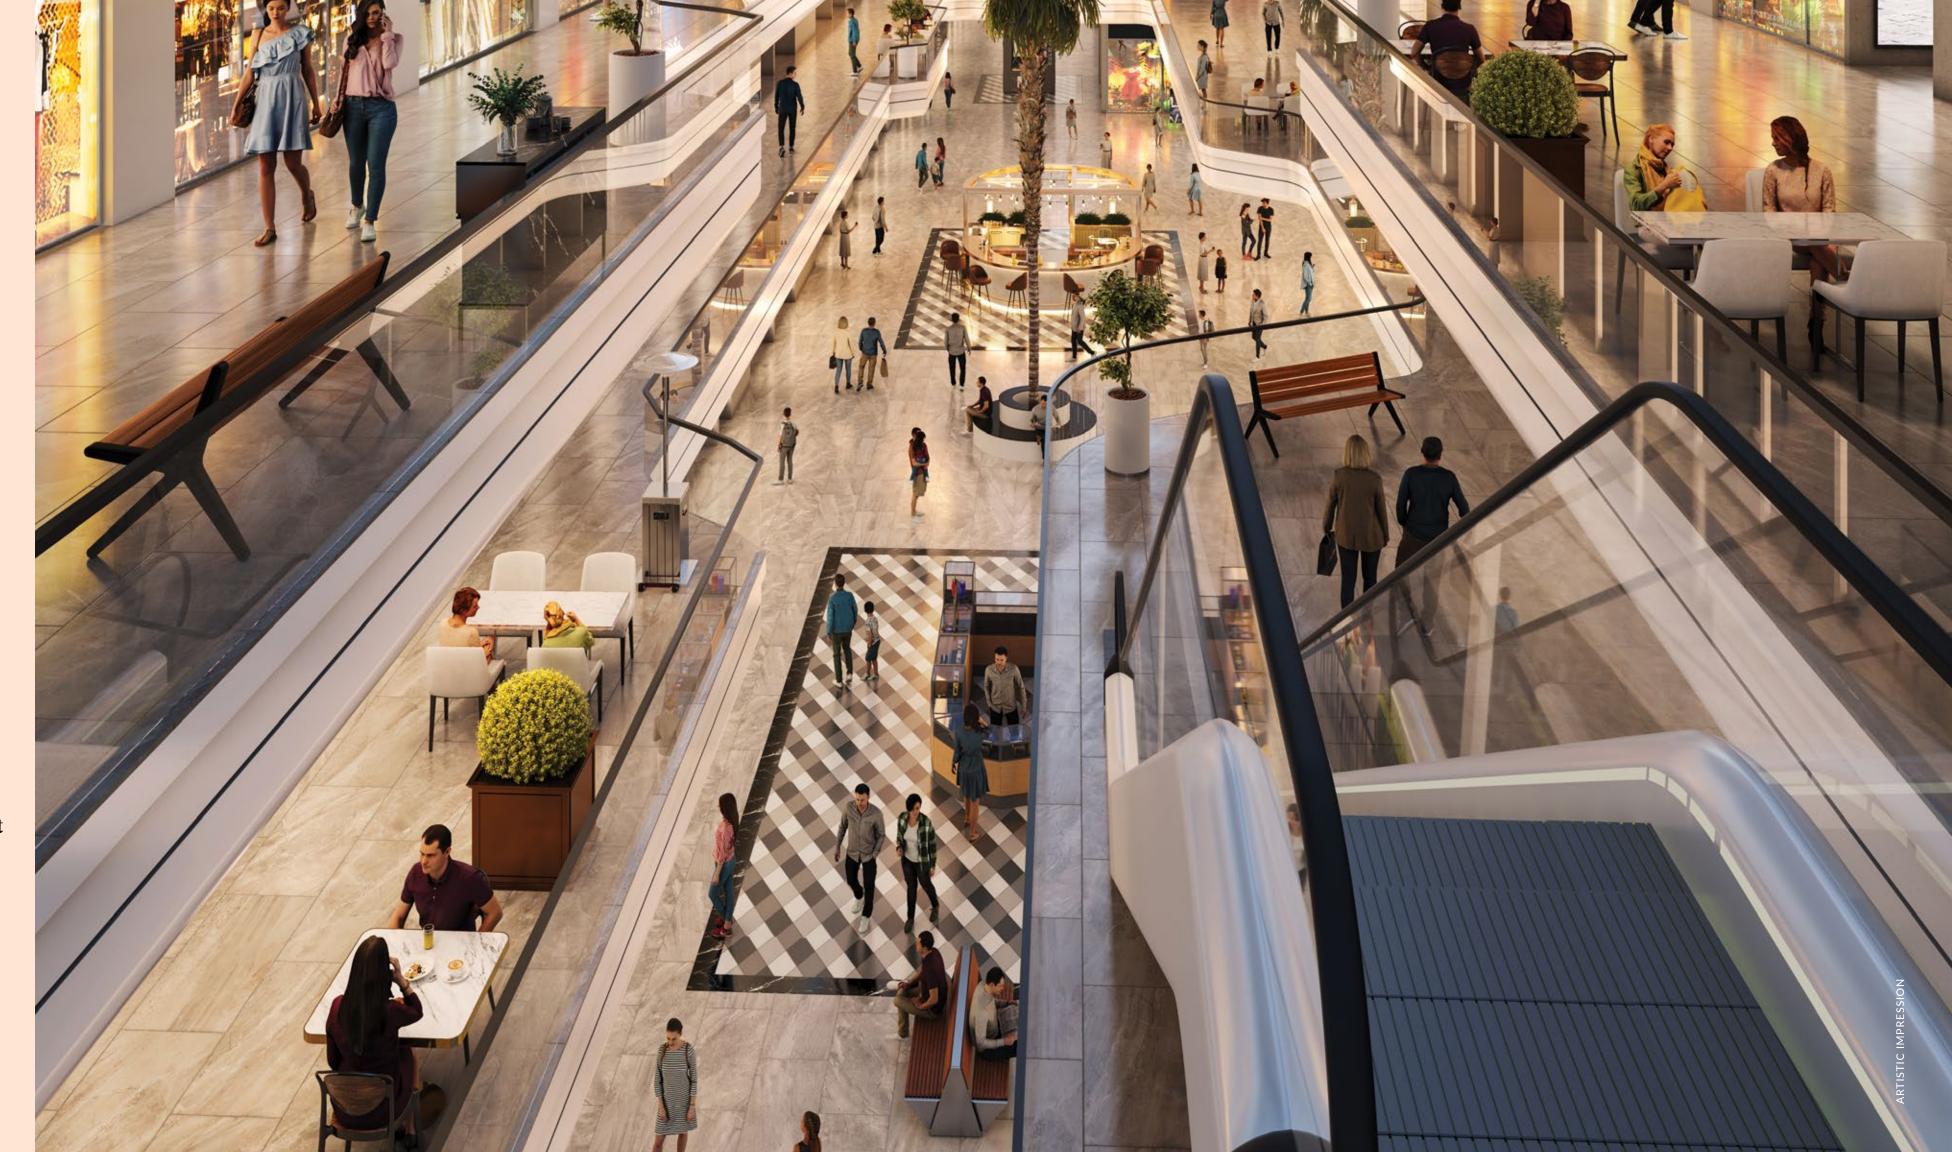

## An Iconic Destination for the Shoppers

**M3M Capitalwalk** is a perfect show window for every retail brand. The four-floor retail provides consumers an array of options to indulge. From apparels to jewellery, food to entertainment, this one-of-a-kind architecture landmark with excellent site access condition, both above and below ground, will create a lucrative retail opportunity for the investors.

- Free-flowing well-connected atrium for seamless movement
- A self-sustainable smart neighbourhood design
- Elevators and escalators for smooth connectivity
- Outdoor patios for people to relax

# Where The Eyes Go, Feet Follow

Changing the face of retail, M3M is bringing a whole new concept of strip high-street in India. People are drawn to their convenience, while retailers love the visibility they gain from here. Both these qualities are present in abundance at M3M Capitalwalk, where a mix of varied shops makes for an impressive frontage. Attracting attention and garnering footfall will never be this easy.