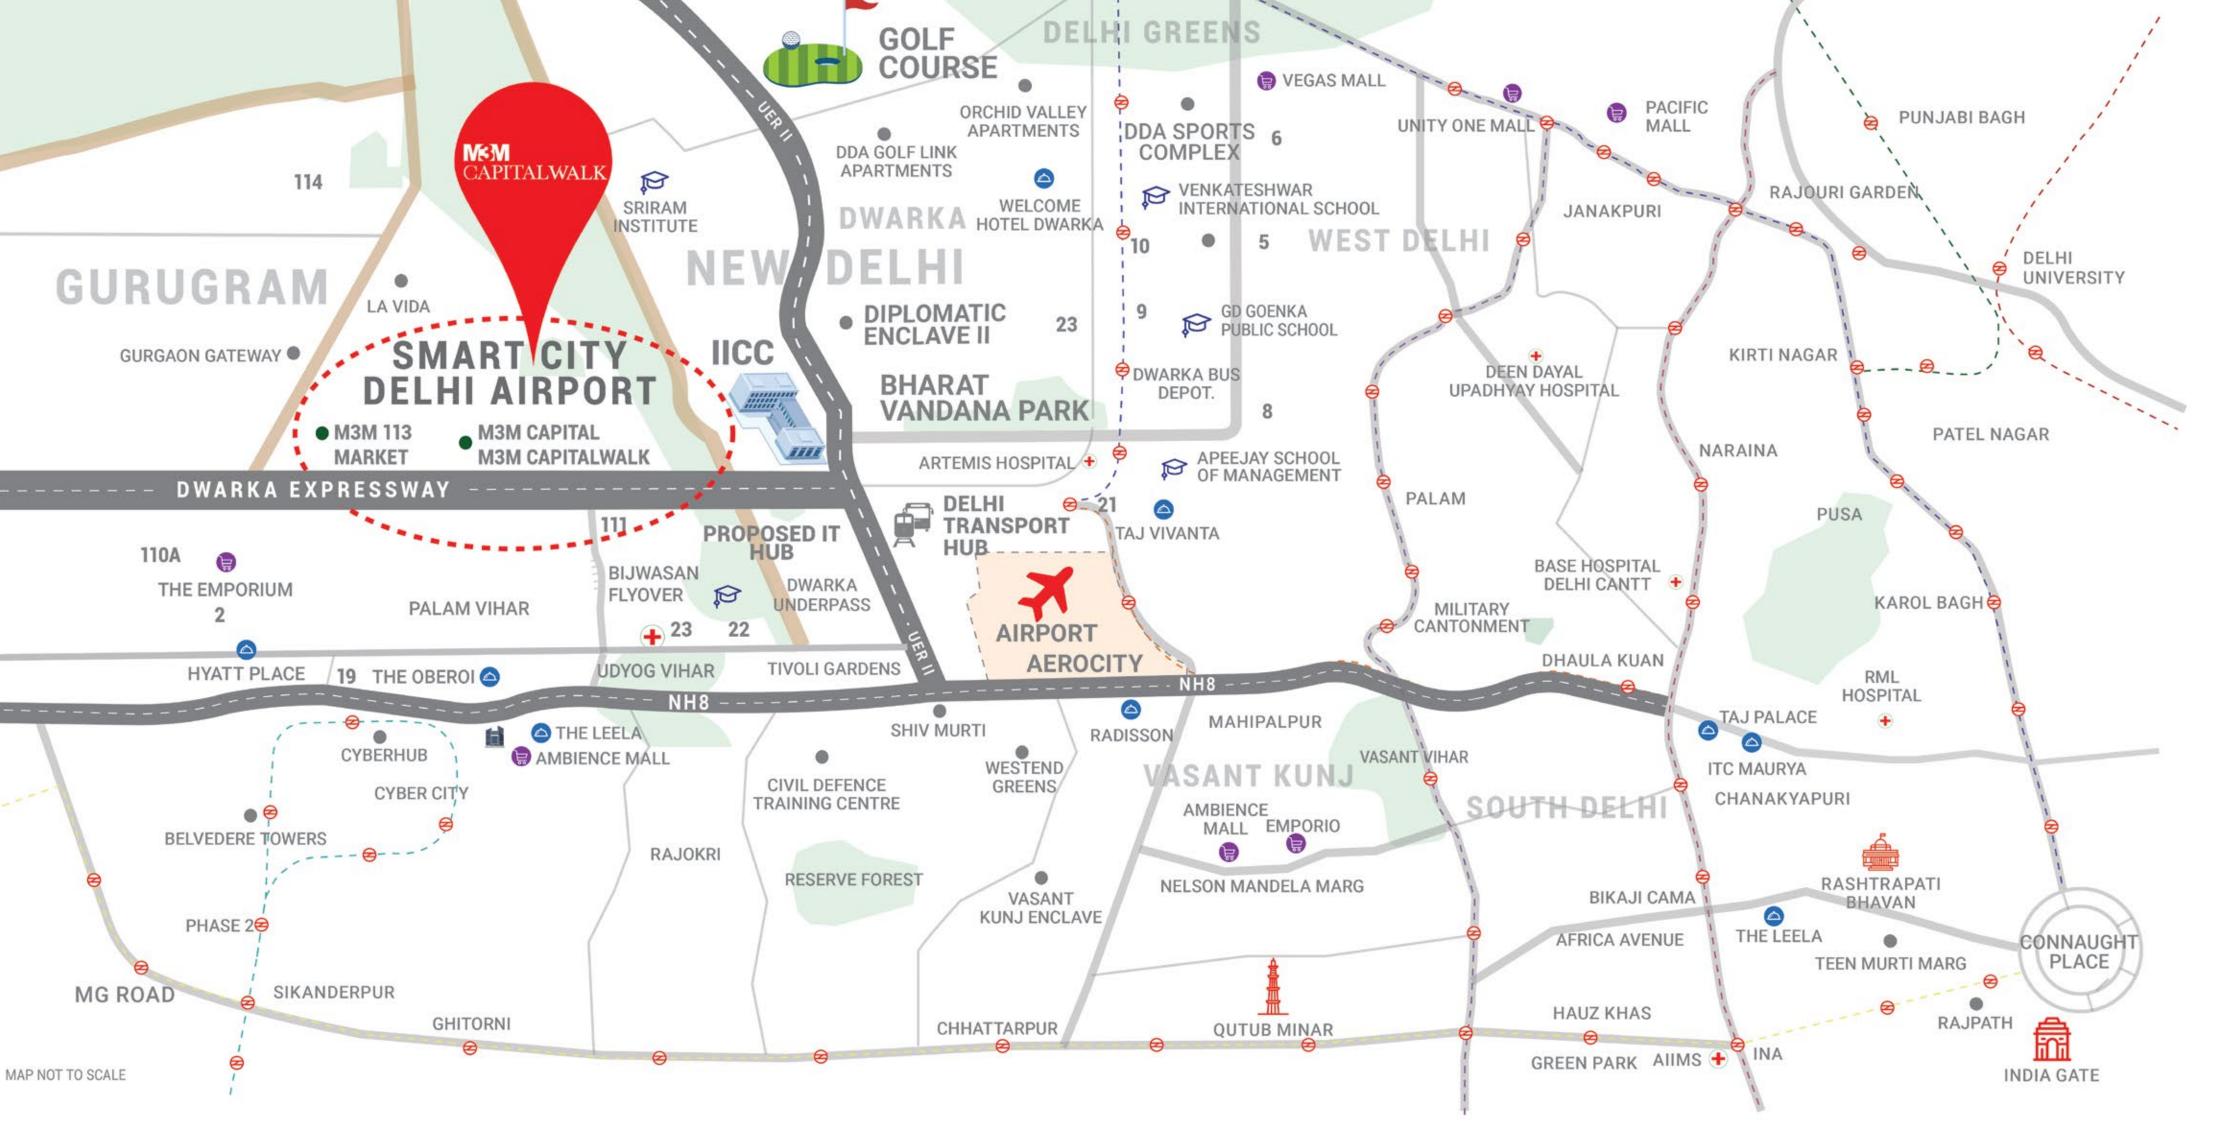

# Discover a Neighbourhood Where the World Comes Together

For any business to flourish, location plays a significant role. Situated on the **Dwarka Expressway** with a huge catchment of **2 Lakh + people** which is expected to go up by **5 lakh** in the next 1.5 years, and with top corporates moving to this area, this location is ought to be the next CBD of Gurugram. With seamless connectivity, it also enjoys the social fabric of Delhi and Gurugram.

25 + Internation Schools

| 32,516 sq. m. (3.5 Lakh sq. ft) of **Commercial Space** 

10 + Multi-specialit Hospital

10 + Five Star Hotels

A Location Surrounded by Iconic Landmarks

20 mins Travel Time to South Delhi