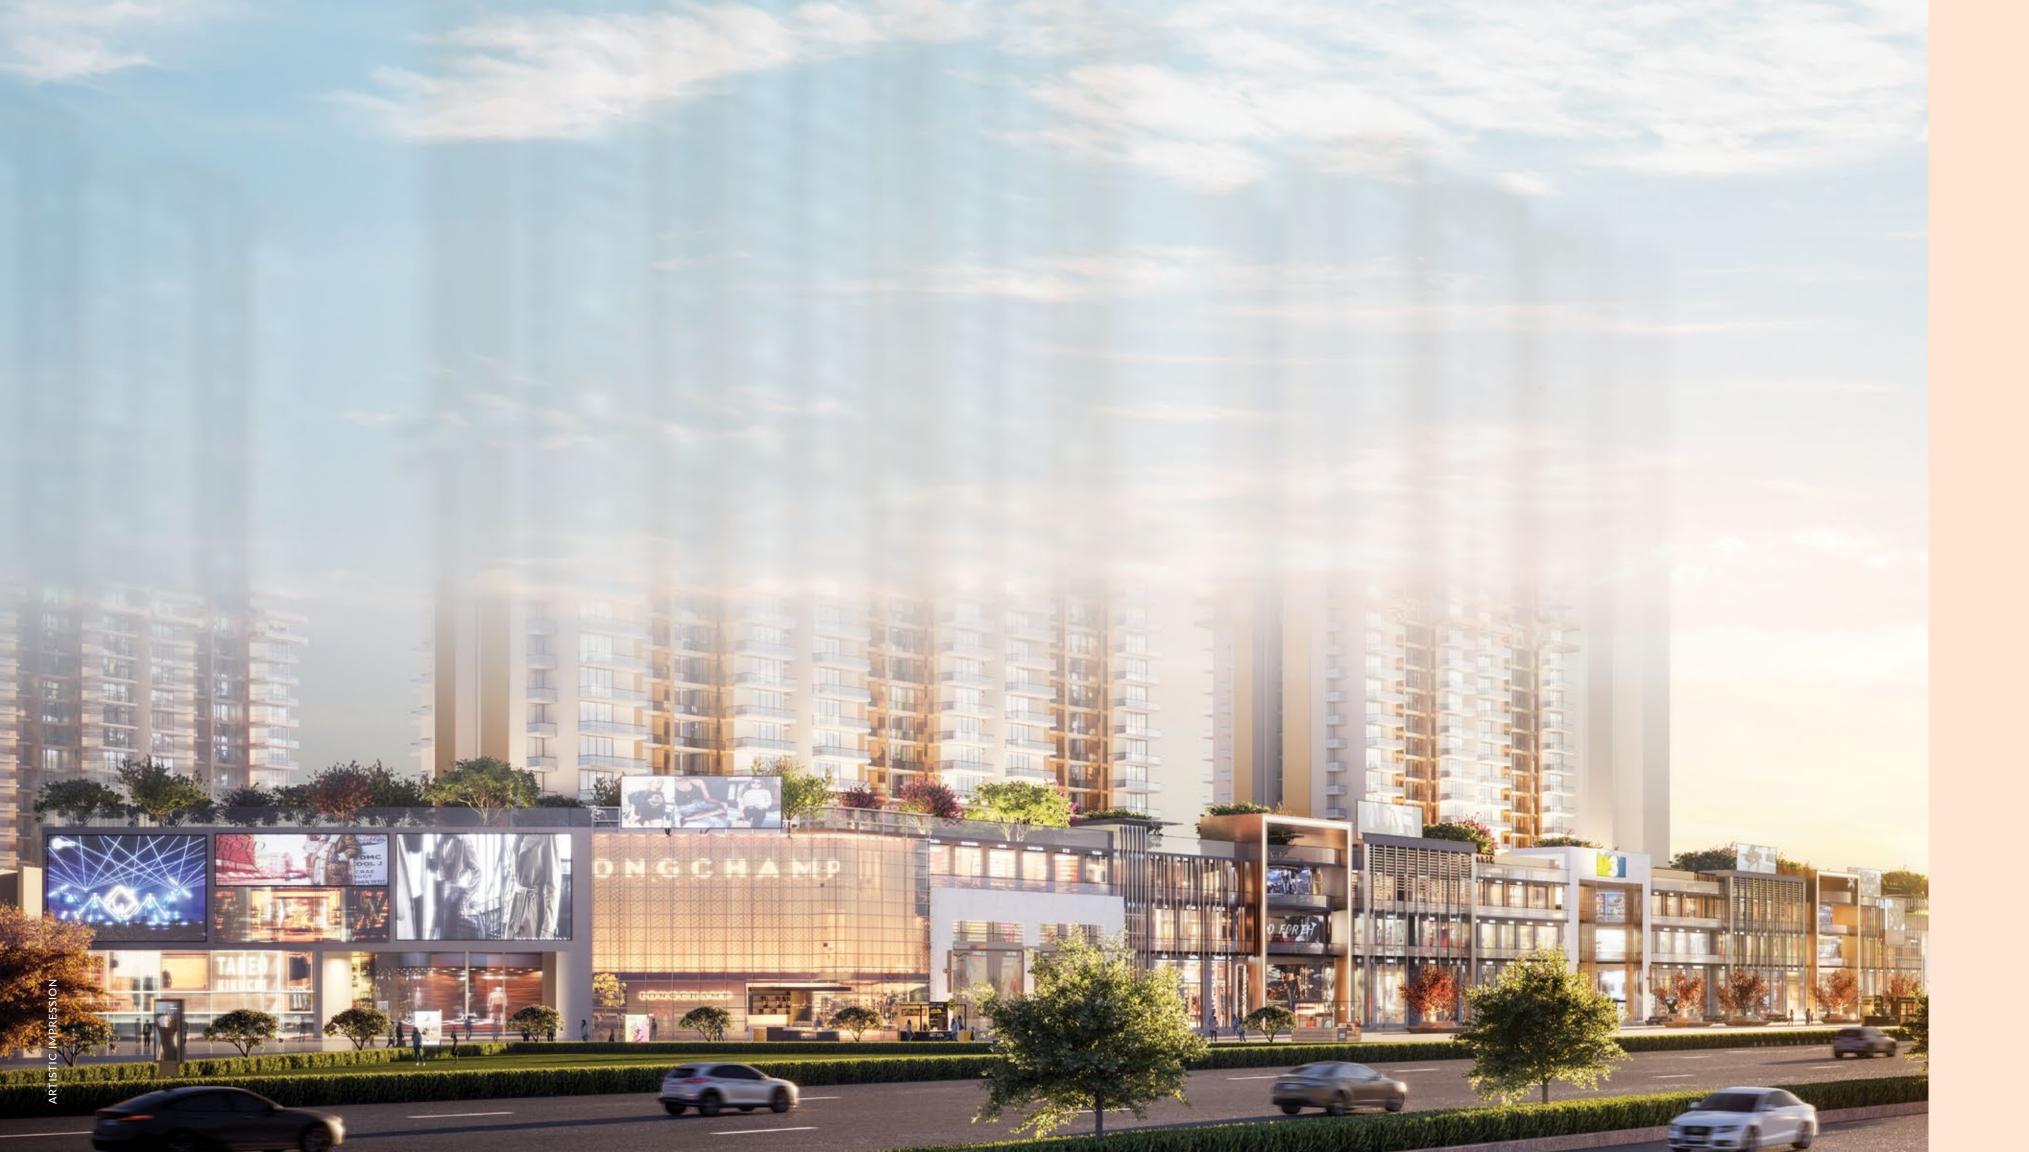

### A Linear Retail Format on a National Expressway

M3M Capitalwalk is the first retail project under Smart City Delhi Airport, a development by M3M. Being a part of this grand development, it has two retail blocks, one facing the 150 m wide road and the other 24 m wide road facing the Dwarka Expressway. One of the strong differentiators is the linear format, providing high visibility to each shop.

ENTRY & EXIT FOR COMMERCIAL

150 M WIDE ROAD

FUTURE EXPANSION

• 14 entries for ease of access • Ample parking space • 4-levels of premium retail • Linear format for highest visibility

# The **1 Km Long Dining Experience**

Any successful retail is incomplete without its F&B. The roof area of **M3M Capitalwalk** is specially dedicated to an eclectic dining space which will captivate visitors with its soothing ambience, open sky views and delectable culinary delights. A perfect place to end a shopping spree, and enjoy a great dining experience.