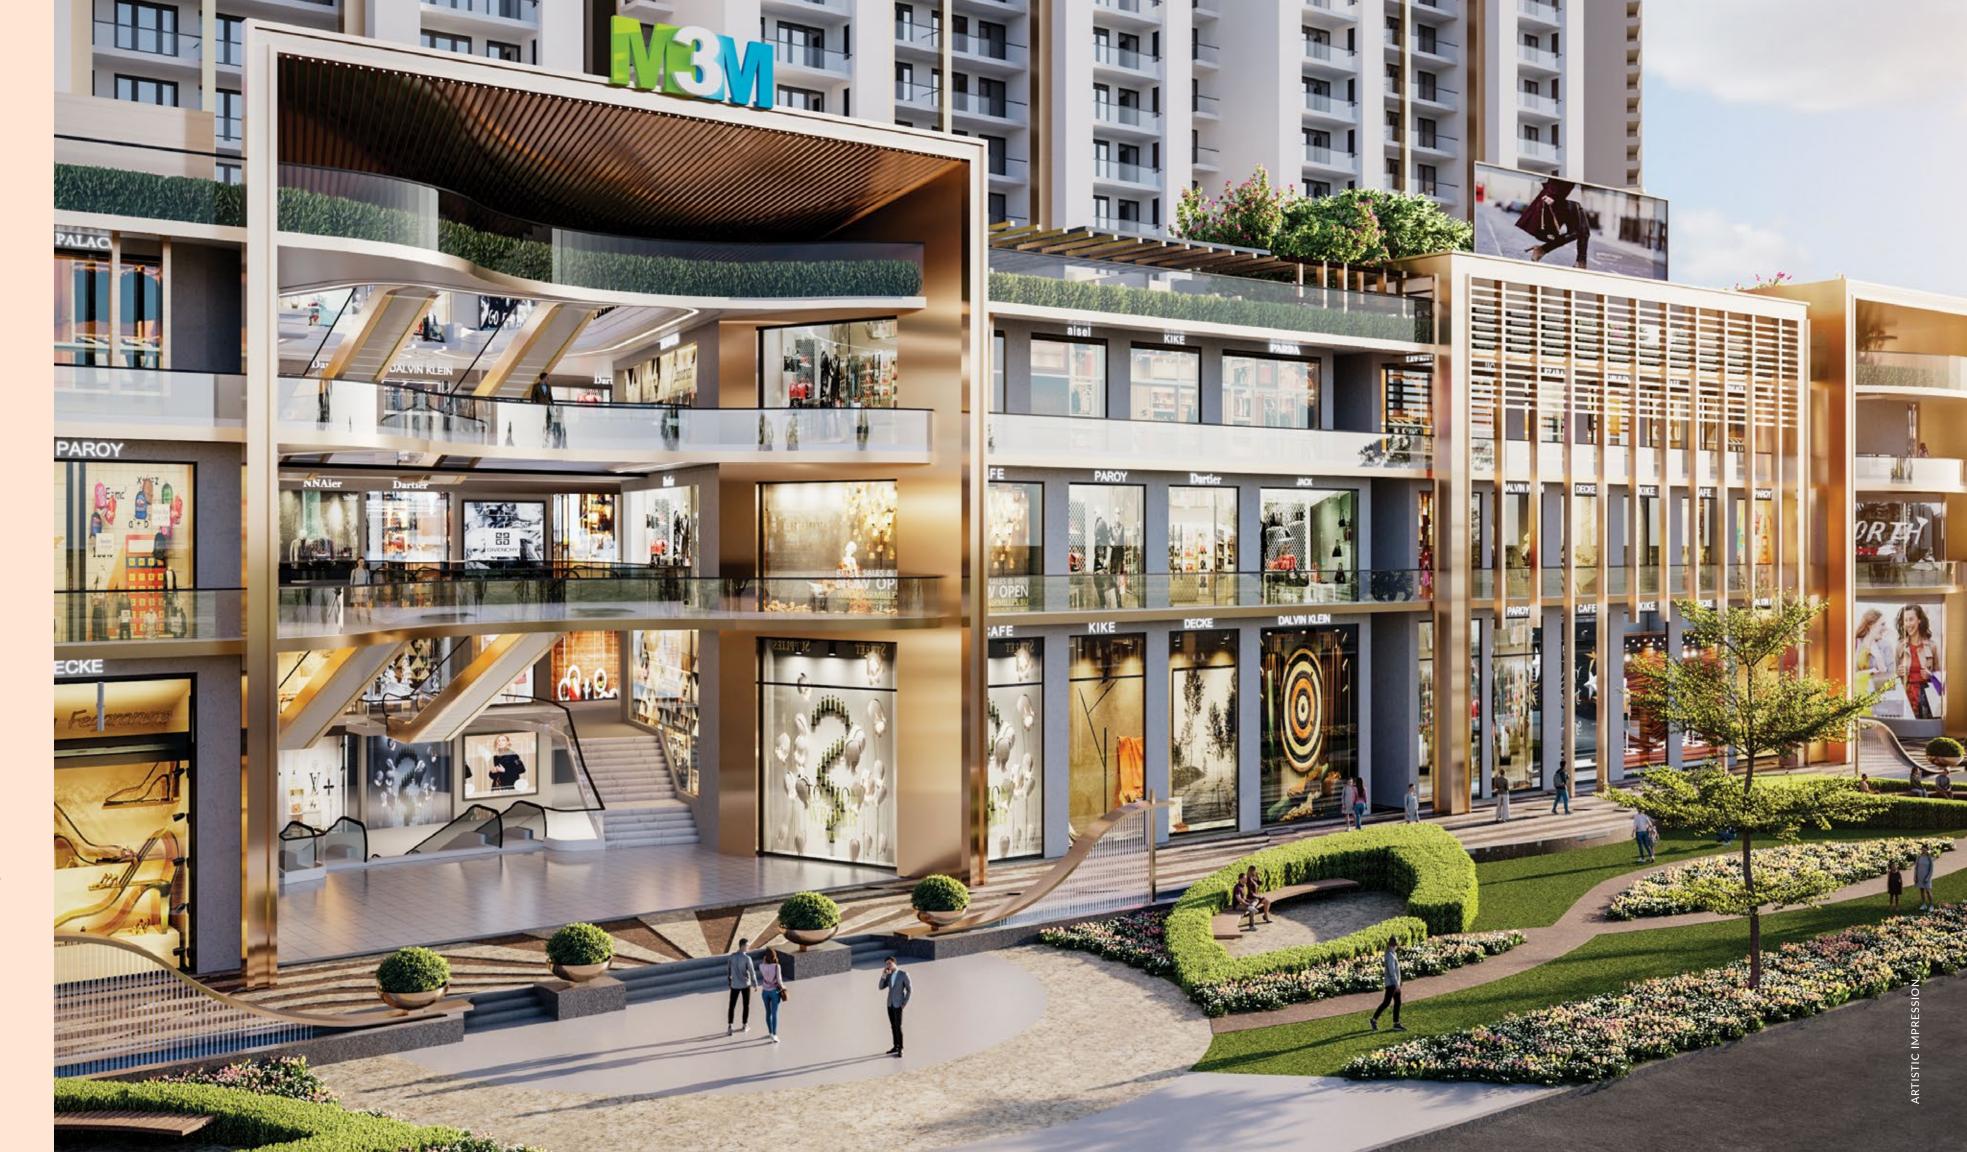

## An Iconic Destination for the Shoppers

**M3M Capitalwalk** is a perfect show window for every retail brand. The four-floor retail provides consumers an array of options to indulge. From apparels to jewellery, food to entertainment, this one-of-a-kind architecture landmark with excellent site access condition, both above and below ground, will create a lucrative retail opportunity for the investors.

## A Destination with Every Convenience Around

The anchor stores at **M3M Capitalwalk** are flagship establishments that highlight what's best about this modern high street retail destination. Each of the three anchor stores grace a different section of the strip mall, giving it a natural spread and making access easier. Furthermore, each store is designed to delight customers with a combination of awe-inspiring scale and great options to indulge.

- Multiple anchor spaces
- Hypermarket on lower ground floor