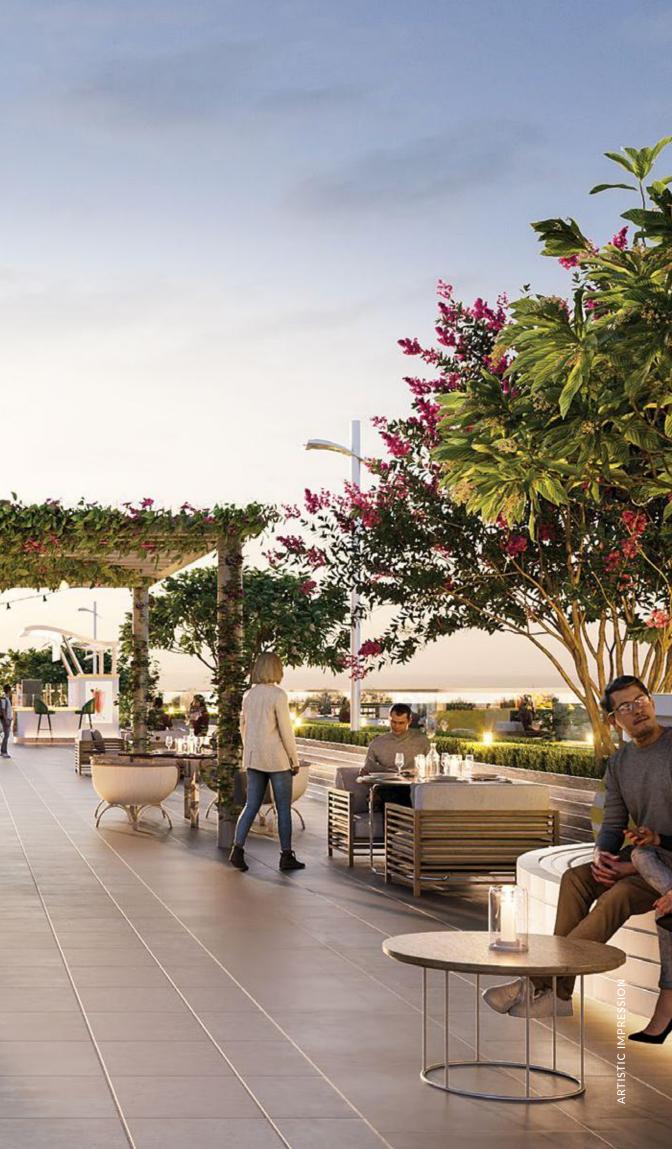

# The **1 Km Long Dining Experience**

Any successful retail is incomplete without its F&B. The roof area of **M3M Capitalwalk** is specially dedicated to an eclectic dining space which will captivate visitors with its soothing ambience, open sky views and delectable culinary delights. A perfect place to end a shopping spree, and enjoy a great dining experience.

## A Thoughtful Design with Superior Connectivity

The main attraction of this retail paradise is its trailblazing design. A frontage of around **1Km**<sup>\*</sup> will never miss any sight. The triple-height portals provide an excellent entrance experience, making it a delightful experience to remember.