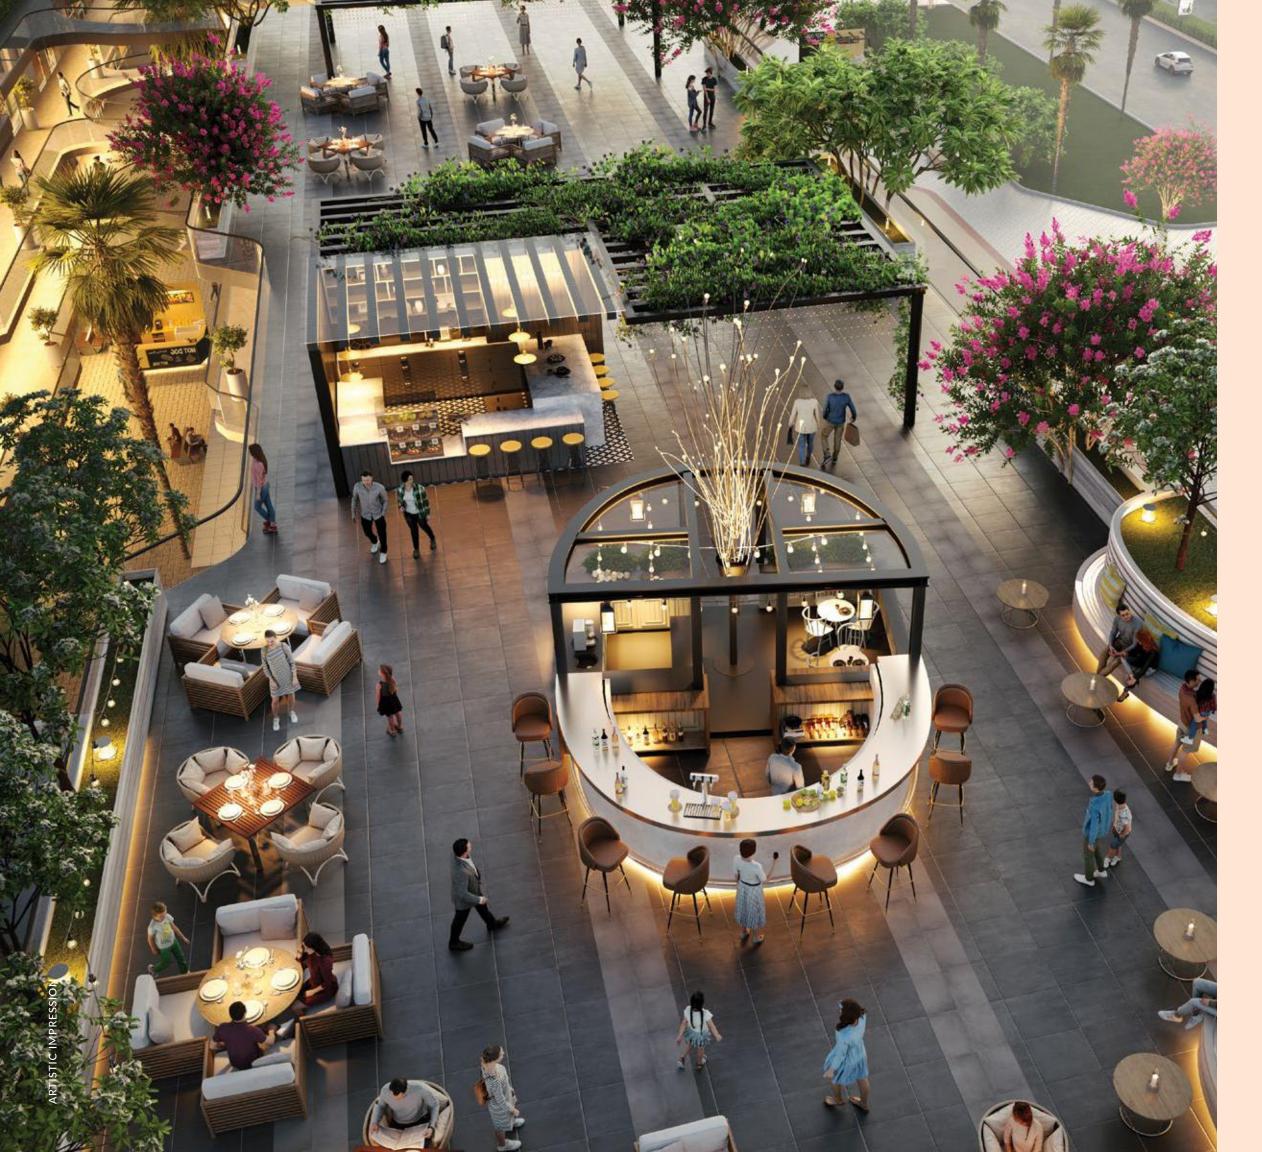

# The **1 Km Long Dining Experience**

Any successful retail is incomplete without its F&B. The roof area of **M3M Capitalwalk** is specially dedicated to an eclectic dining space which will captivate visitors with its soothing ambience, open sky views and delectable culinary delights. A perfect place to end a shopping spree, and enjoy a great dining experience.

## A Thoughtful Design with Superior Connectivity

The main attraction of this retail paradise is its trailblazing design. A frontage of around **1Km**<sup>\*</sup> will never miss any sight. The triple-height portals provide an excellent entrance experience, making it a delightful experience to remember.

- Free-flowing well-connected atrium for seamless movement
- A self-sustainable smart neighbourhood design
- Elevators and escalators for smooth connectivity
- Outdoor patios for people to relax