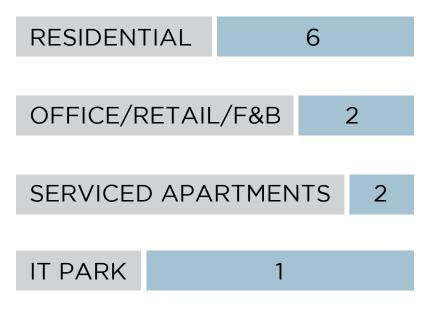

### **TRANSFORMING PROMISES INTO REALITY**

Much of our success can be credited to our functioning as a progressive organization in terms of delivering better and smarter real estate developments.

With a land bank of more than 8 million square meters at the most desirable locations of Delhi NCR, M3M has delivered 11 iconic projects encompassing residential, commercial, retail and office spaces. And then there are 8 projects that are in advanced stages of development with a targeted delivery in the next few months. This feat of credibility of delivering world-class projects has been possible because of our resolve to bring out the best from the realty sector. Our patron-centric vision has enabled us to come up with concepts and designs that call out for an association with the best architects and designers to implement them.