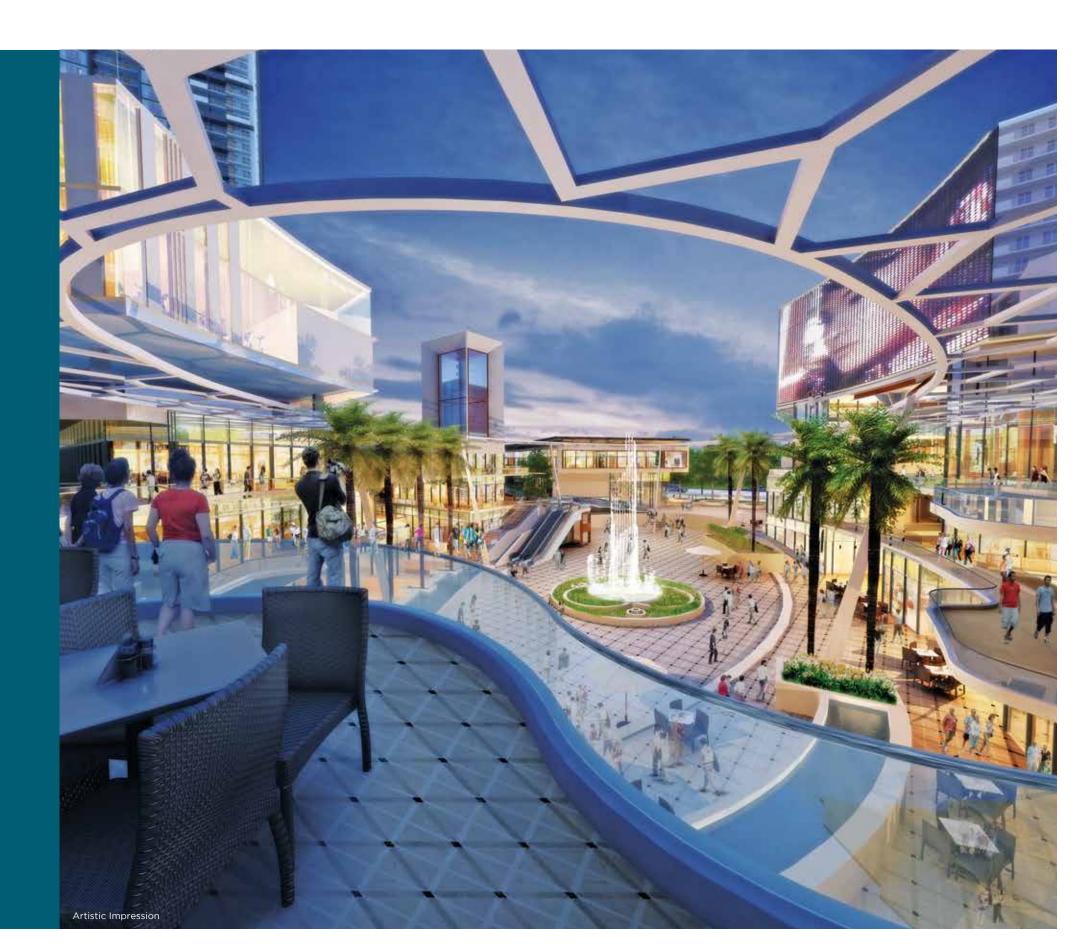

#### BE AT THE HEART OF ACTION

Beautifully designed approx 30,000 sq.ft. of Central Plaza is the lifeline of the project. Well-connected with all the zones, this is where the wide open spaces provide ample opportunities for things to get a little wild! The one-of-a-kind open air lifestyle space features an array of live entertainment opportunities that are limited only by your imagination. Launch a product or host a stand-up comedy show, enjoy a street play while taking a sip of your favourite drink at the surrounding cafes or just hang around under the palm trees, this is the place to be.

- World-class cafés
- Multiple sitting arrangements
- Multiple stepped court
- Colossal landscape courts
- Wide display area for new product launches
- Multiple activity arena
- Lush landscapes within the vicinity