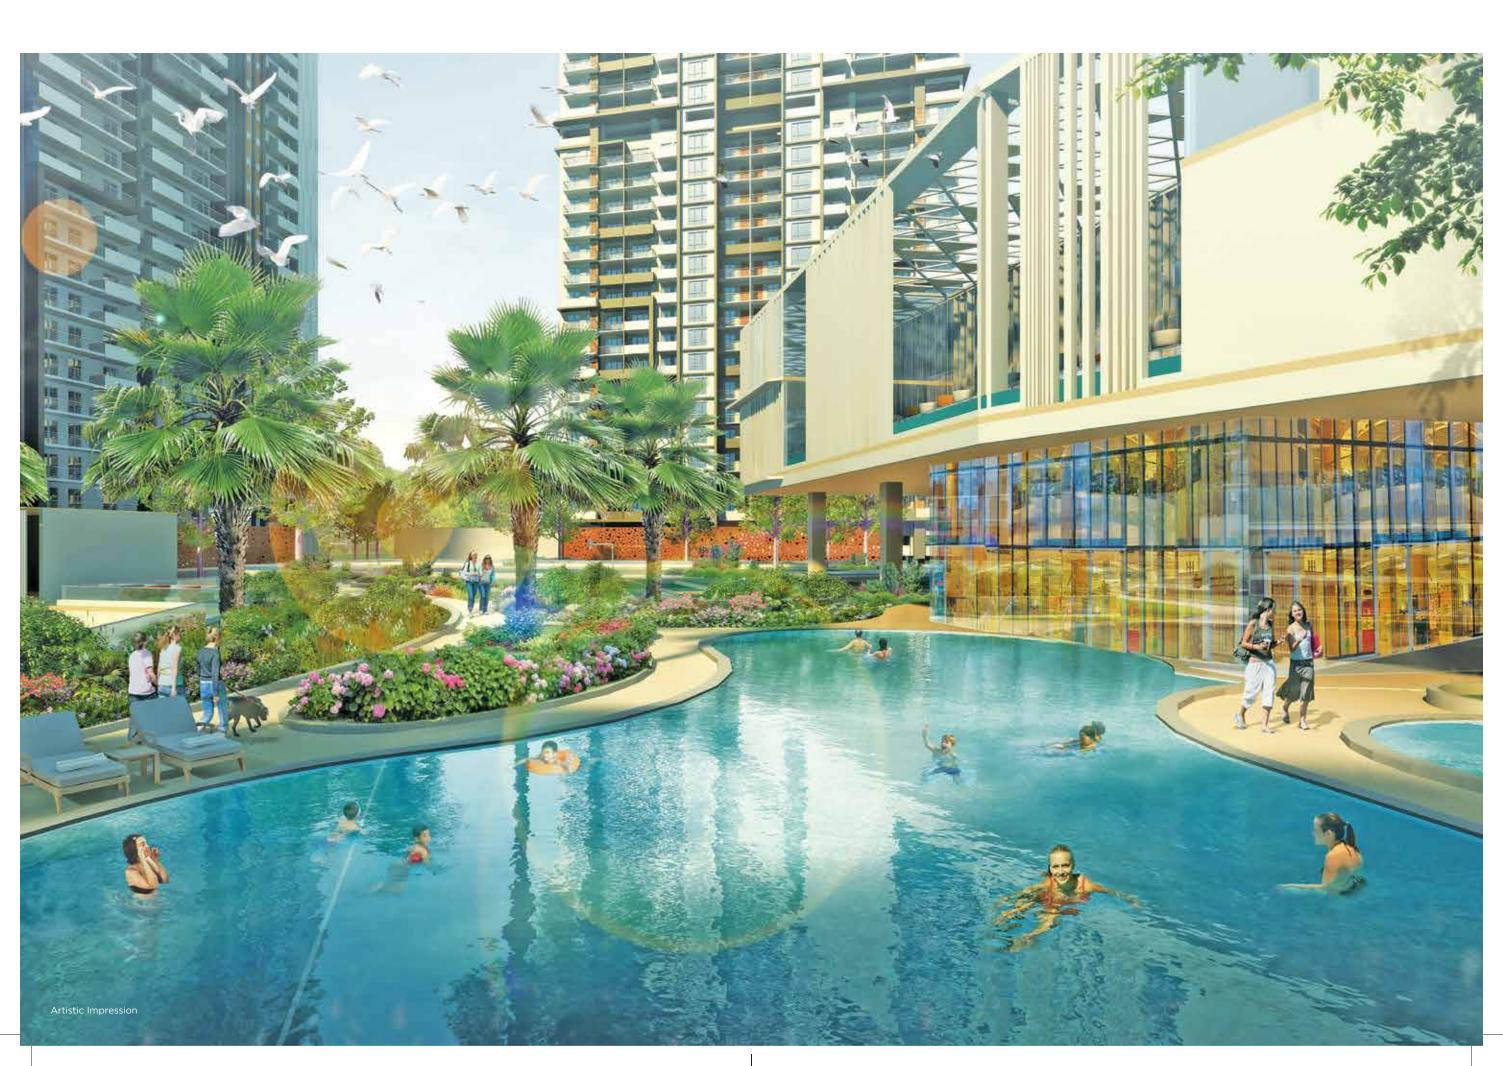

#### BE AT THE HEART OF ACTION

Beautifully designed approx 30,000 sq.ft. of Central Plaza is the lifeline of the project. Well-connected with all the zones, this is where the wide open spaces provide ample opportunities for things to get a little wild! The one-of-a-kind open air lifestyle space features an array of live entertainment opportunities that are limited only by your imagination. Launch a product or host a stand-up comedy show, enjoy a street play while taking a sip of your favourite drink at the surrounding cafes or just hang around under the palm trees, this is the place to be.

- World-class cafés
- Multiple sitting arrangements
- Multiple stepped court
- Colossal landscape courts
- Wide display area for new product launches
- Multiple activity arena
- Lush landscapes within the vicinity

# A PARADISE FOR THE FOOD LOVER

A vista of vivid brilliance, F&B zone of M3M 65<sup>th</sup> Avenue is designed to make your evenings delightful. Take a break from shopping and walk to the dedicated food court on the first floor. Grab a bite of a juicy burger or enjoy a cool drink, you will be spoilt for choices.

### THE GOURMET PARADISE

- Dedicated food courts & food zone within the premises on 1st Floor
- Dedicated F&B street creating a social hub & destination for evenings
- Restaurant and F&B outlets at different levels