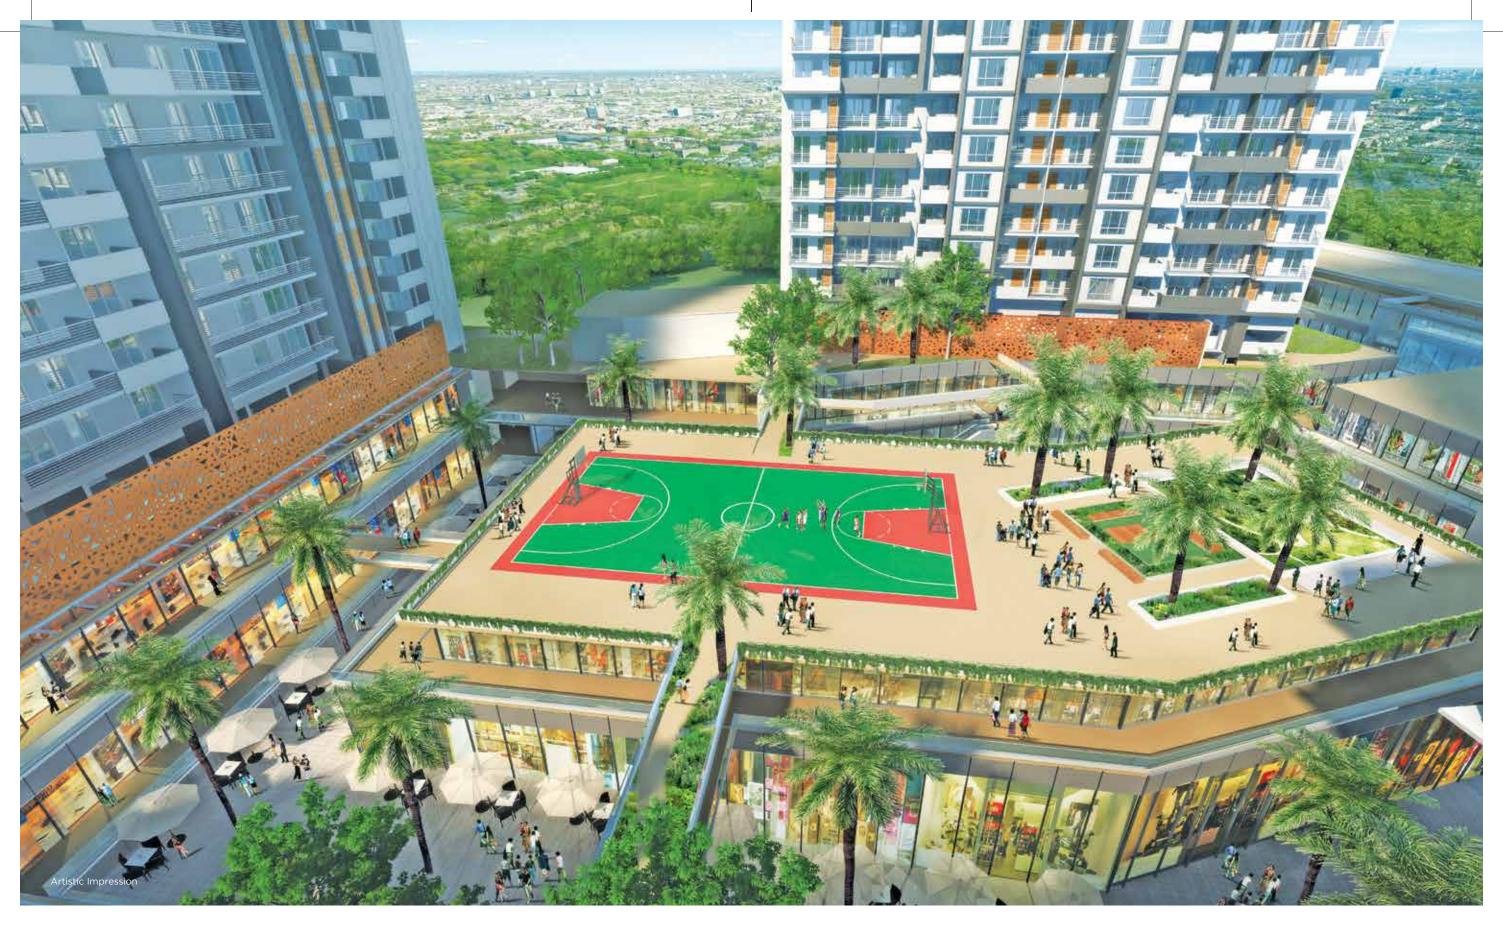

- Cricket pitch
- Kids play area
- Sit-outs for Sr. Citizen
- Basketball Court
- Squash Court
- Indoor Badminton Court

M3M Heights offers an integrated sports

and leisure themed activities, facilitating a

healthy and active lifestyle.

- Reflexology trail
- Pool & table tennis room
- Pedestrian activity streets

\_\_\_\_\_