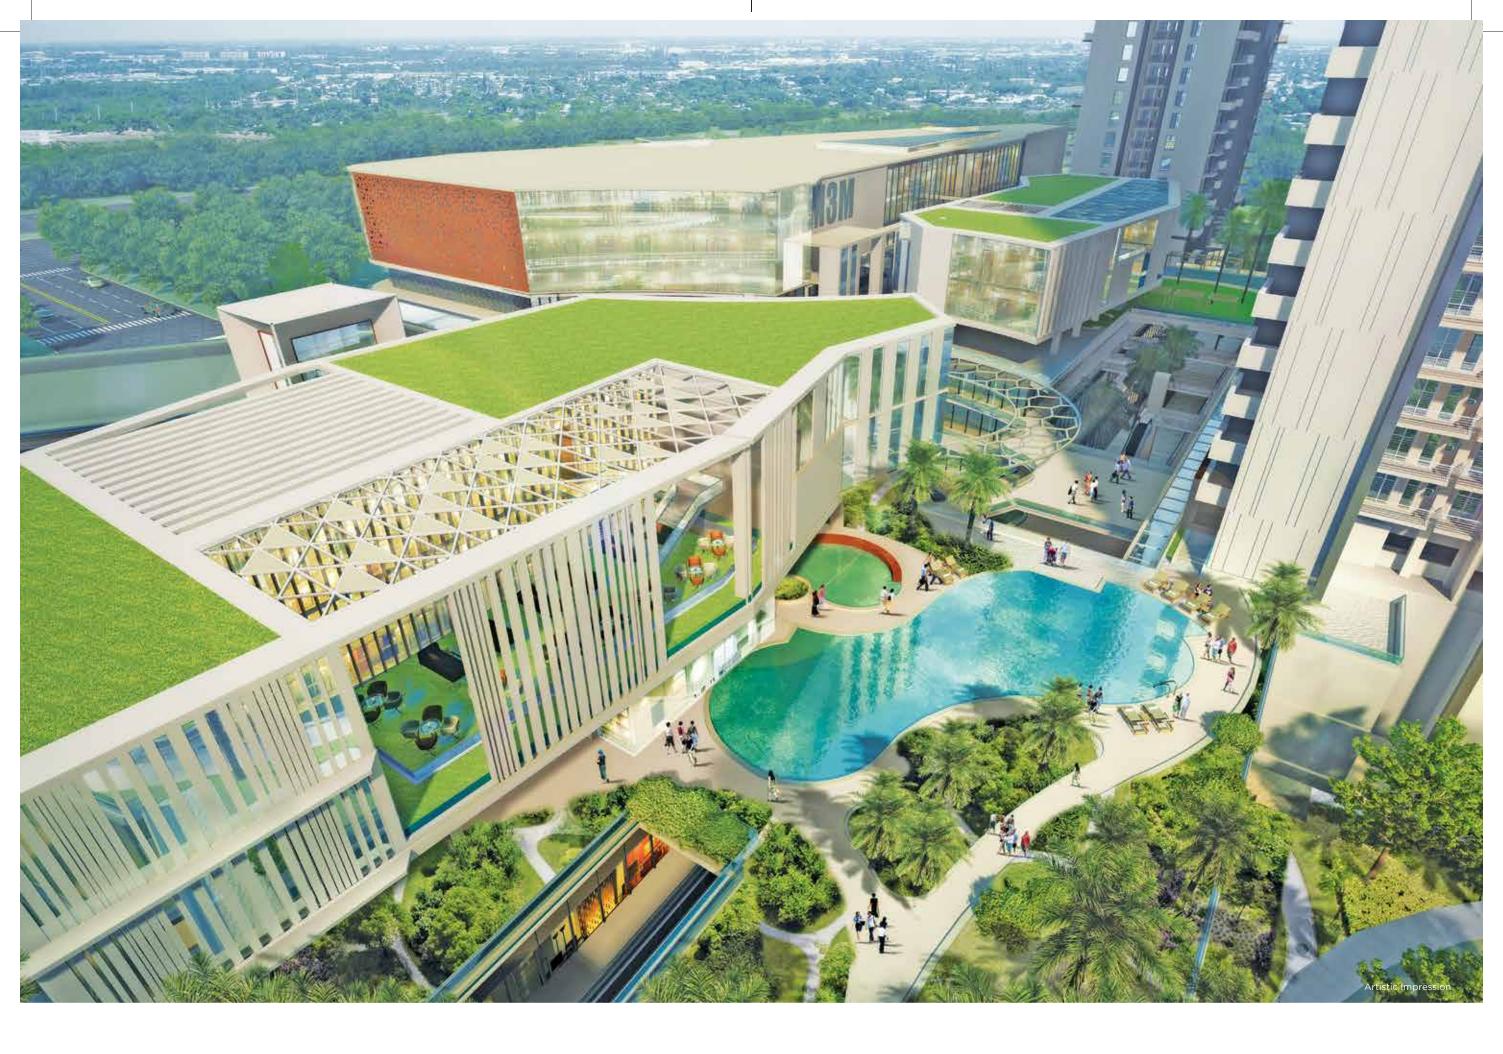

# THE NEW HUB OF URBAN LIFESTYLE

M3M presents 65<sup>th</sup> Avenue, a futuristic and an international mixed use style development comprising of Retail and Uber Residences - a living concept millennium city has never witnessed before. It will be a masterpiece designed to create a unique environment which offers diverse and secure mix of living spaces and retail. M3M 65<sup>th</sup> Avenue is a tribute to the vibrancy and energy of the city always on the move. It epitomizes the spirit and vigour of youth and their aspirations. Gurugram is all set to have a new Centre of attention.

# FIND A NEW AVENUE OF EXCLUSIVITY

The High-Street Retail Zone at M3M 65<sup>th</sup> Avenue is a unique shopping experience, where the emphasis is on exclusivity, space and aesthetics. As a destination of designer and premium merchandise, lifestyle products and services, it is set to be one of the most coveted hub for global retailers. Stroll through wide boulevards at M3M 65<sup>th</sup> Avenue with access to all retail shops and get mesmerised by the international high-street shopping experience.

#### BE AT THE HEART OF ACTION

Beautifully designed approx 30,000 sq.ft. of Central Plaza is the lifeline of the project. Well-connected with all the zones, this is where the wide open spaces provide ample opportunities for things to get a little wild! The one-of-a-kind open air lifestyle space features an array of live entertainment opportunities that are limited only by your imagination. Launch a product or host a stand-up comedy show, enjoy a street play while taking a sip of your favourite drink at the surrounding cafes or just hang around under the palm trees, this is the place to be.