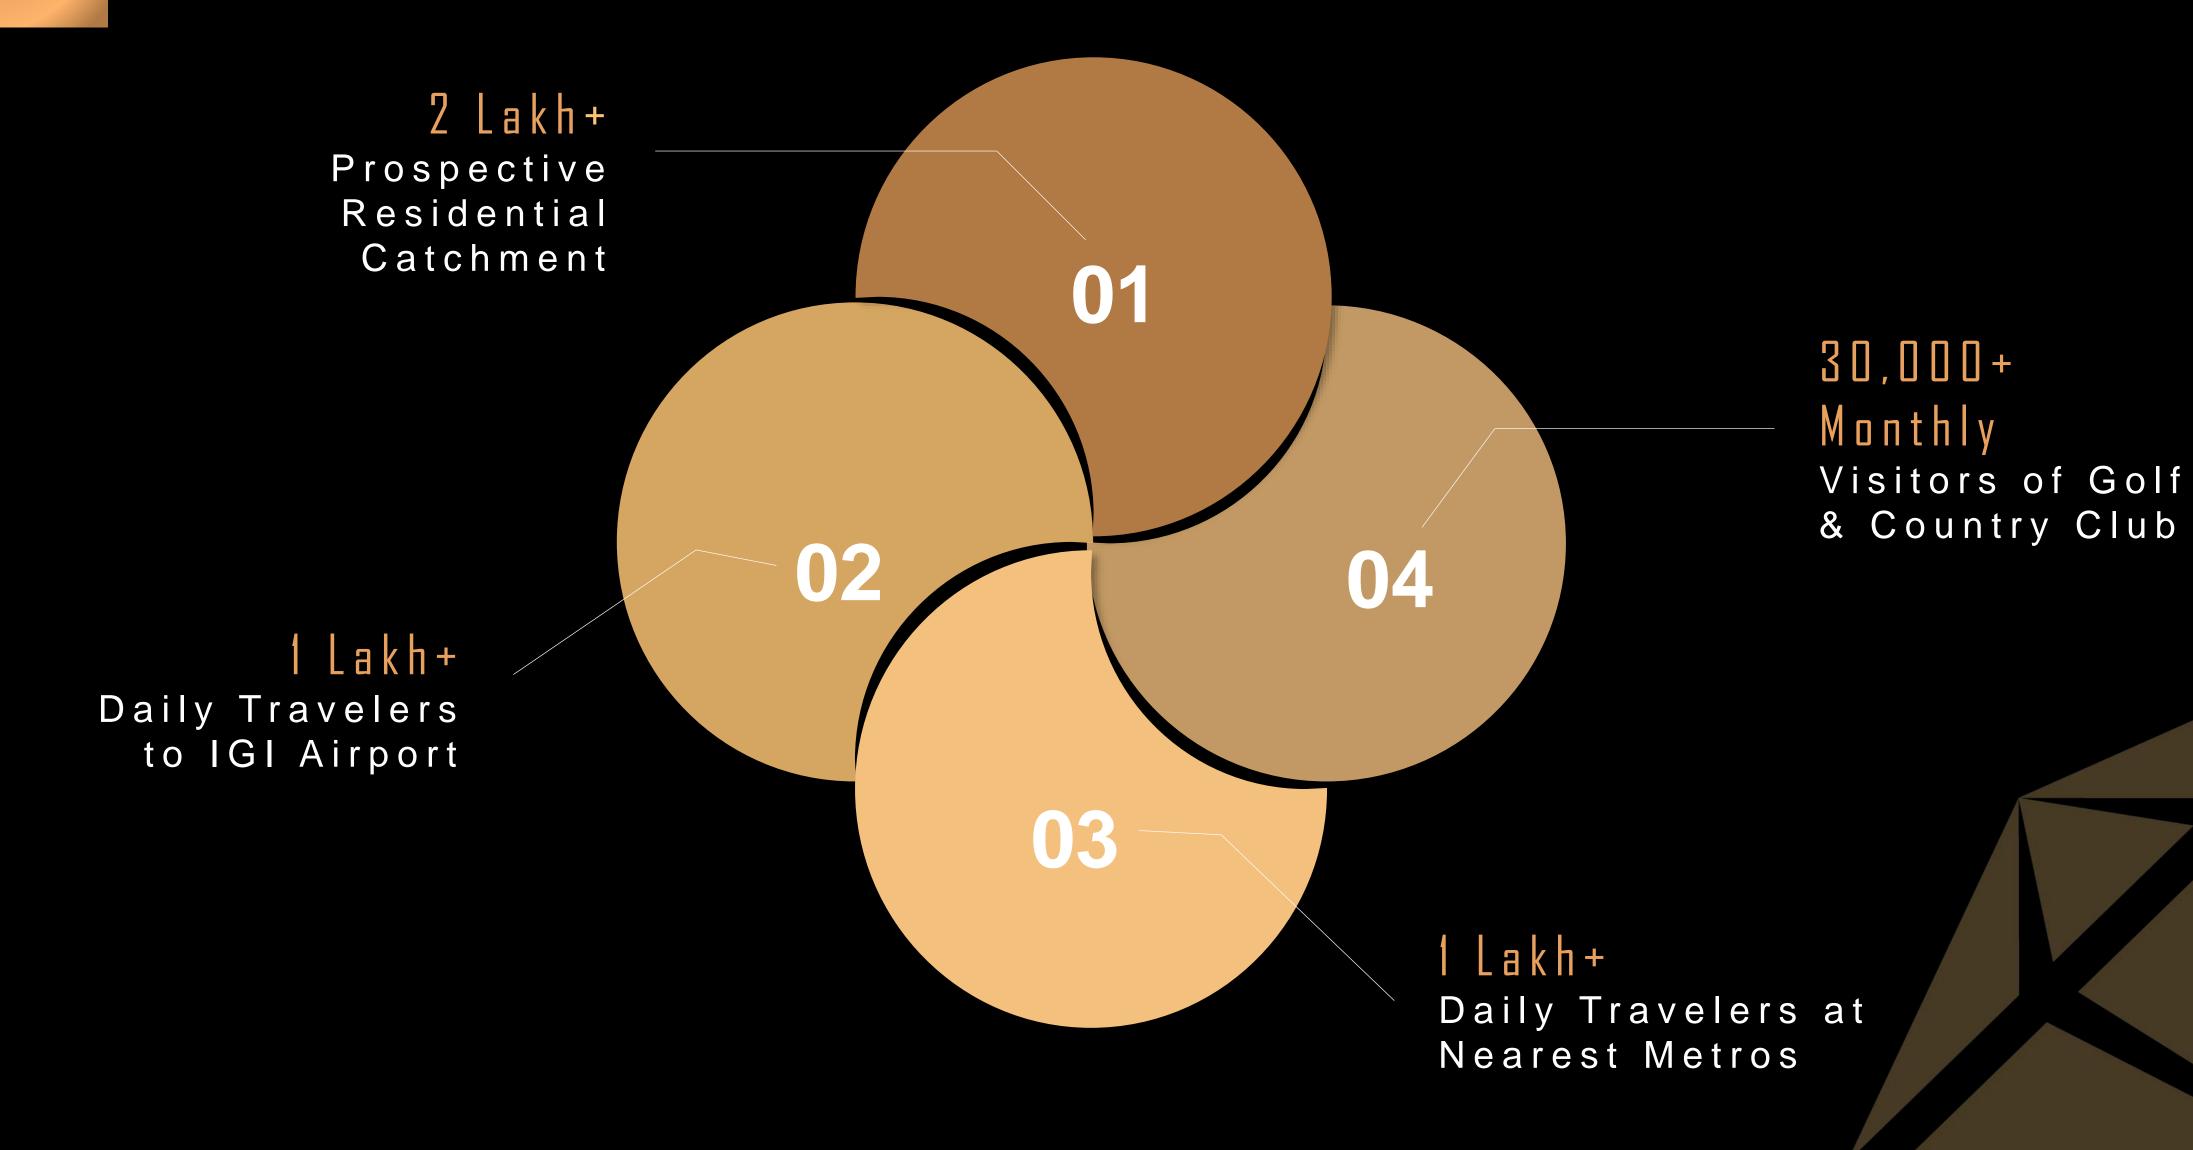

## A High Traffic Location

## More Than 100 Brand E01s Lined Up For This Project