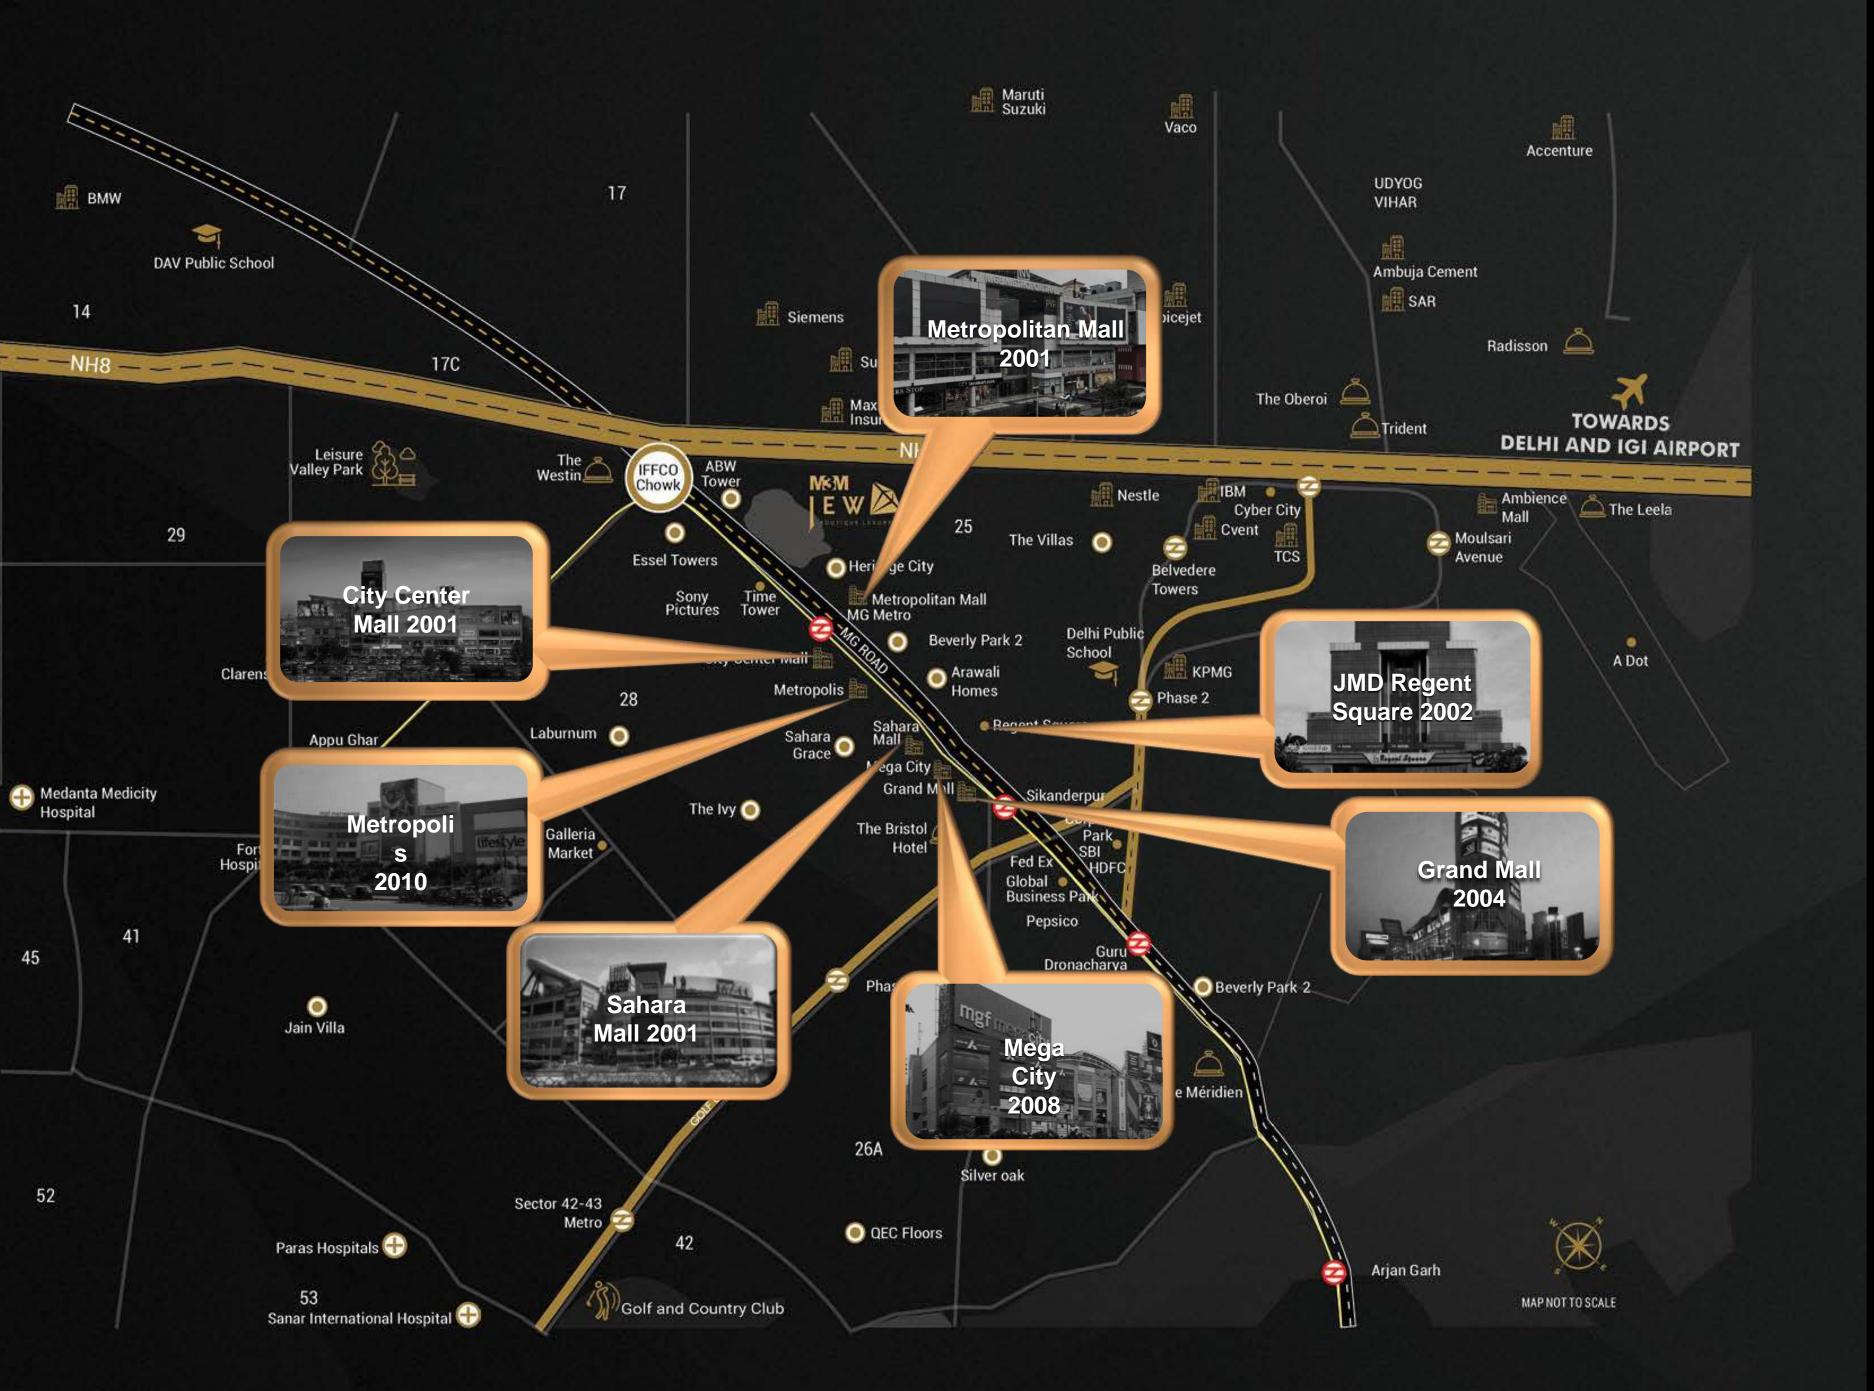

# After Delhi, Gurugram Became The Hotspot Of Retail Evolution

#### MG Road

The Mall Mile of Gurugram
Transcended